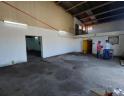

## R25,000 pm

Gross Monthly Rental R25,000 Excl. VAT

Prime 300m<sup>2</sup> Warehouse for Lease in Benoni South - Ideal for Your Business

This 300m<sup>2</sup> warehouse, available for immediate lease in the highly sought-after Benoni South area, offers a functional and spacious workspace perfect for a variety of industrial operations. Featuring excellent height to the eaves and an abundance of natural light, the warehouse provides a bright and welcoming environment. Key features include an on-grade roller shutter door for seamless access, a reliable three-phase power supply, and a mezzanine floor that adds valuable extra space and overlooks the main warehouse area, enhancing both storage and workflow.

Designed for convenience and productivity, the unit includes a reception area, two well-appointed offices, and ample parking space. The property also offers ablution facilities for both office and warehouse staff. Located just off Liverpool Road, this