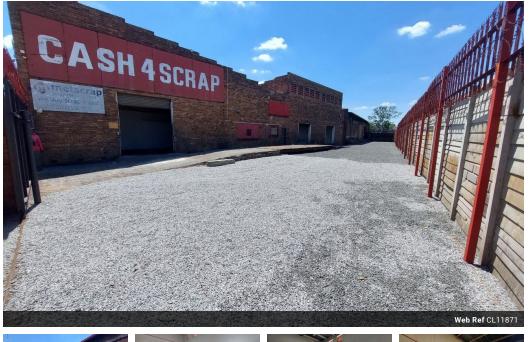

## R25,000 pm

Gross Monthly Rental R25,000 Excl. VAT

Prime 300m<sup>2</sup> Warehouse for Lease in Benoni South - Ideal for Your Business

This 300m<sup>2</sup> warehouse, available for immediate lease in the highly sought-after Benoni South area, offers a functional and spacious workspace perfect for a variety of industrial operations. Featuring excellent height to the eaves and an abundance of natural light, the warehouse provides a bright and welcoming environment. Key features include an on-grade roller shutter door for seamless access, a reliable three-phase power supply, and a mezzanine floor that adds valuable extra space and overlooks the main warehouse area, enhancing both storage and workflow.