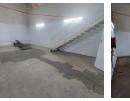

## R25,000 pm

Gross Monthly Rental R25,000 Excl. VAT

Prime 300m<sup>2</sup> Warehouse for Lease in Benoni South - Ideal for Your Business

This 300m<sup>2</sup> warehouse, available for immediate lease in the highly sought-after Benoni South area, offers a functional and spacious workspace perfect for a variety of industrial operations. Featuring excellent height to the eaves and an abundance of natural light, the warehouse provides a bright and welcoming environment. Key features include an on-grade roller shutter door for seamless access, a reliable three-phase power supply, and a mezzanine floor that adds valuable extra space and overlooks the main warehouse area, enhancing both storage and workflow.