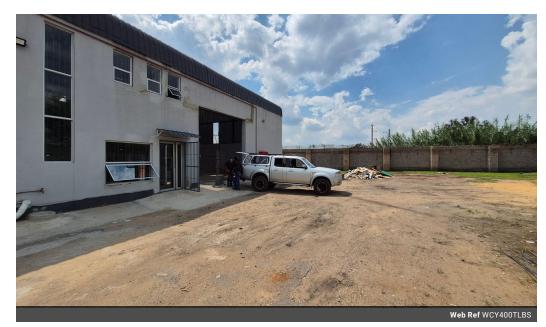

## Neat 400m2 Factory with yard To Let in Benoni South

This neat 400m2 Factory with yard is available To Let in a safe and secure industrial park in the popular Benoni South area. The factory has great height to the eves with natural light flowing throughout the entire space, It is also equipped with a mezzanine floor, large on grade roller shutter door and has an ample three phase power supply.

The factory offers a welcoming reception/office area, kitchenette and ablution facilities for office and factory staff. The park is in a constant of the factory of the factor of the fa