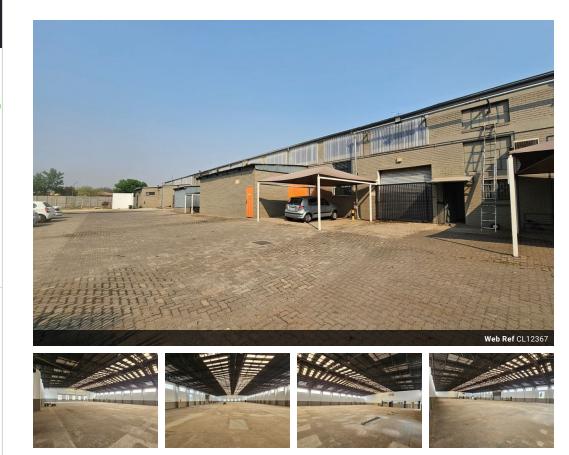

## 2,117m<sup>2</sup> Factory for Rent in Secure Benoni South Industrial Park

This well-maintained 2,117m<sup>2</sup> factory is now available to rent in a secure industrial park in the sought-after Benoni South area. Boasting excellent height to the eaves and abundant natural light, the facility is ideal for a range of industrial operations. Two large on-grade roller shutter doors provide seamless access, while a powerful 125-amp three-phase power supply ensures efficient performance for heavy-duty equipment.

The property also features a welcoming reception area, multiple offices, a kitchenette, ample parking, and ablution facilities for both office and factory staff. Conveniently located just off Lancaster Road, with easy access to the N12 and N17 highways, this prime industrial space is perfect for businesses looking for a secure and well-connected location. Contact us today to arrange an

## Features

Zoning Industrial

Interior Power 3 Phase Power Amps

Yes

125

Exterior Security **Sizes** Floor Size

2,117m<sup>2</sup>

https://www.newpointproperty.co.za