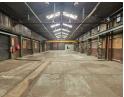

## 600m2 Factory with crane To Let in Benoni South

This 600m² factory, available for lease, is located in a secure park in Benoni South. The Factory boasts excellent eave height and abundant natural light throughout the space. It features an ample 150amp three-phase power supply, an overhead crane, and a large on-grade roller shutter door, ensuring seamless access to the factory floor.

The facility includes a reception area, four offices, a kitchenette, change rooms with showers, and ablution facilities for both office and factory staff. Conveniently situated just off Main Reef Road, the park offers excellent connectivity with close proximity to the