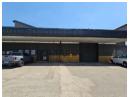

## 600m2 Factory with crane To Let in Benoni South

This 600m² factory, available for lease, is located in a secure park in Benoni South. The Factory boasts excellent eave height and abundant natural light throughout the space. It features an ample 150amp three-phase power supply, an overhead crane, and a large on-grade roller shutter door, ensuring seamless access to the factory floor.

The facility includes a reception area, four offices, a kitchenette, change rooms with showers, and ablution facilities for both office and factory staff. Conveniently situated just off Main Reef Road, the park offers excellent connectivity with close proximity to the