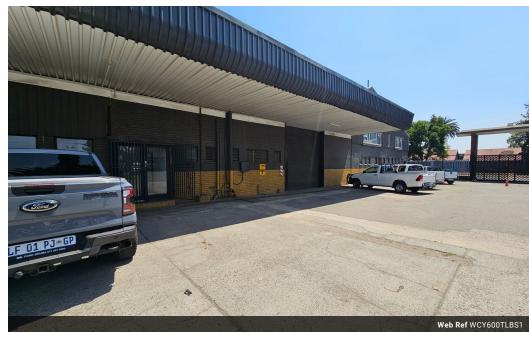

## 600m2 Factory with crane To Let in Benoni South

This 600m² factory, available for lease, is located in a secure park in Benoni South. The Factory boasts excellent eave height and abundant natural light throughout the space. It features an ample 150amp three-phase power supply, an overhead crane, and a large on-grade roller shutter door, ensuring seamless access to the factory floor.

The facility includes a reception area, four offices, a kitchenette, change rooms with showers, and ablution facilities for both office and factory staff. Conveniently situated just off Main Reef Road, the park offers excellent connectivity with close proximity to the