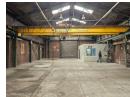

## 600m2 Factory with crane To Let in Benoni South

This 600m² factory, available for lease, is located in a secure park in Benoni South. The Factory boasts excellent eave height and abundant natural light throughout the space. It features an ample 150amp three-phase power supply, an overhead crane, and a large on-grade roller shutter door, ensuring seamless access to the factory floor.

The facility includes a reception area, four offices, a kitchenette, change rooms with showers, and ablution facilities for both office and factory staff. Conveniently situated just off Main Reef Road, the park offers excellent connectivity with close proximity to the

## Features

Zoning Industrial

 Interior
 Exterior
 Sizes

 Power 3 Phase
 Yes
 Security
 Yes
 Floor Size
 600m²

 Power Amps
 150