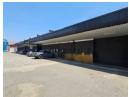

## 600m2 Factory with crane To Let in Benoni South

This 600m² factory, available for lease, is located in a secure park in Benoni South. The Factory boasts excellent eave height and abundant natural light throughout the space. It features an ample 150amp three-phase power supply, an overhead crane, and a large on-grade roller shutter door, ensuring seamless access to the factory floor.

The facility includes a reception area, four offices, a kitchenette, change rooms with showers, and ablution facilities for both office and factory staff. Conveniently situated just off Main Reef Road, the park offers excellent connectivity with close proximity to the