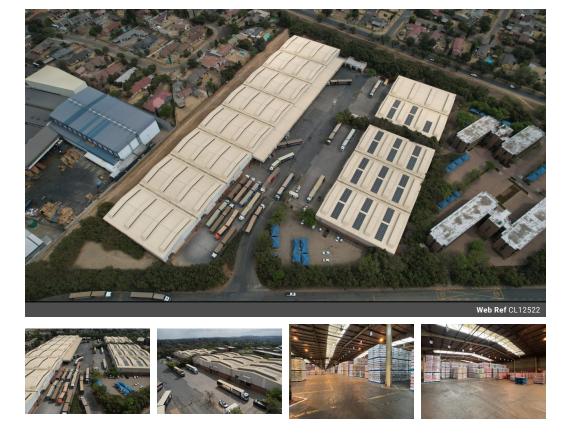

# R1,262,544 pm

Gross Monthly Rental R1,262,544 Excl. VAT Monthly Levy R1 Excl. VAT Monthly Rates R1 Excl. VAT

21,768m<sup>2</sup> High-Volume Logistics Warehouse in Alrode – Available to Let

This expansive 21,768m<sup>2</sup> logistics warehouse is available for lease in a secure business park in Alrode. The property features its own dedicated entrance and enclosed yard space, ensuring controlled access and operational efficiency. Comprising three interconnected warehouses, each fitted with high-density sprinkler systems (rated 15mm - 17mm), the facility is designed for high-volume storage and distribution. With an impressive 8.5m height to the eaves and a stacking capacity of three-high block stack, the warehouse offers ample storage potential. A large power supply, abundant natural lighting for reduced energy costs, and multiple roller shutter doors—including on-grade access, docks, and loading bays—make this an ideal choice for logistics and manufacturing businesses.

### Extras

24 Hour Access 24 Hour Response Above Road Alarm System Basin Shower, Toilet and Basin Burglar Bars Carport Change Rooms Electric Fencing Electric Gate Factory Warehouse Guard Guard House Near Mini Bus Service Office Perimeter Wall west facing Safe Galvanised Steel Roofing A\_Frame Style Outside Toilets Freestanding Indoor Beams Sprinkler System Storage Storeroom Workshop Workshop Garage