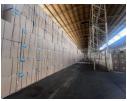

### 7,177m<sup>2</sup> Secure Industrial Facility for Lease in Alrode

This well-maintained 7,177m² industrial unit in Alrode is now available for lease, offering a prime opportunity for manufacturing, warehousing, or distribution businesses. The property features excellent height to the eaves (8-10 meters) with abundant natural lighting, creating a spacious and efficient working environment. Four roller shutter doors provide seamless access, including docks, loading bays, and on-grade entry points. A full sprinkler system enhances safety, while a secure yard area allows for Superlink truck access. The unit also includes an attached office block with bathrooms, kitchens, and additional office space, with more available at the top of the park if needed.

## Features Building Name

Zoning Industrial Exterior Sizes Power 3 Phase Yes Security Yes Floor Size 7,177m<sup>2</sup> Power Amps 1600 Land Size 8,177m<sup>2</sup> **Building Height** 17m

Alrode Multi Park Block B