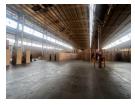

### 7,177m<sup>2</sup> Secure Industrial Facility for Lease in Alrode

This well-maintained 7,177m² industrial unit in Alrode is now available for lease, offering a prime opportunity for manufacturing, warehousing, or distribution businesses. The property features excellent height to the eaves (8-10 meters) with abundant natural lighting, creating a spacious and efficient working environment. Four roller shutter doors provide seamless access, including docks, loading bays, and on-grade entry points. A full sprinkler system enhances safety, while a secure yard area allows for Superlink truck access. The unit also includes an attached office block with bathrooms, kitchens, and additional office space, with more available at the top of the park if needed.