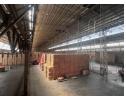

### 7,177m<sup>2</sup> Secure Industrial Facility for Lease in Alrode

This well-maintained 7,177m² industrial unit in Alrode is now available for lease, offering a prime opportunity for manufacturing, warehousing, or distribution businesses. The property features excellent height to the eaves (8-10 meters) with abundant natural lighting, creating a spacious and efficient working environment. Four roller shutter doors provide seamless access, including docks, loading bays, and on-grade entry points. A full sprinkler system enhances safety, while a secure yard area allows for Superlink truck access. The unit also includes an attached office block with bathrooms, kitchens, and additional office space, with more available at the top of the park if needed.

## Features Building Name

Zoning Industrial Exterior Sizes Power 3 Phase Yes Security Yes Floor Size 7,177m<sup>2</sup> Power Amps 1600 Land Size 8,177m<sup>2</sup> **Building Height** 17m

Alrode Multi Park Block B