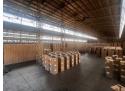

### 7,177m<sup>2</sup> Secure Industrial Facility for Lease in Alrode

This well-maintained 7,177m² industrial unit in Alrode is now available for lease, offering a prime opportunity for manufacturing, warehousing, or distribution businesses. The property features excellent height to the eaves (8-10 meters) with abundant natural lighting, creating a spacious and efficient working environment. Four roller shutter doors provide seamless access, including docks, loading bays, and on-grade entry points. A full sprinkler system enhances safety, while a secure yard area allows for Superlink truck access. The unit also includes an attached office block with bathrooms, kitchens, and additional office space, with more available at the top of the park if needed.