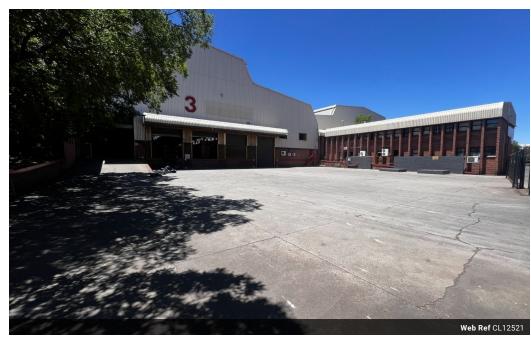

### 7,177m<sup>2</sup> Secure Industrial Facility for Lease in Alrode

This well-maintained 7,177m² industrial unit in Alrode is now available for lease, offering a prime opportunity for manufacturing, warehousing, or distribution businesses. The property features excellent height to the eaves (8-10 meters) with abundant natural lighting, creating a spacious and efficient working environment. Four roller shutter doors provide seamless access, including docks, loading bays, and on-grade entry points. A full sprinkler system enhances safety, while a secure yard area allows for Superlink truck access. The unit also includes an attached office block with bathrooms, kitchens, and additional office space, with more available at the top of the park if needed.

## Features Building Name

Zoning Industrial Exterior Sizes Power 3 Phase Yes Security Yes Floor Size 7,177m<sup>2</sup> Power Amps 1600 Land Size 8,177m<sup>2</sup> **Building Height** 17m

Alrode Multi Park Block B