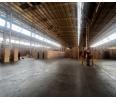

## 14,419m<sup>2</sup> Secure Industrial Facility for Lease in Alrode

This well-maintained and secure 14,419m<sup>2</sup> industrial unit in Alrode is now available for lease, offering a highly functional space for manufacturing, warehousing, or logistics operations. With impressive eave heights ranging from 8 to 10 meters and abundant natural lighting, the facility ensures optimal working conditions. Ten roller shutter doors provide a mix of docks, loading bays, and on-grade access, streamlining loading and distribution. A full sprinkler system enhances safety, while a secure yard area in front of each section allows for seamless Superlink truck access.