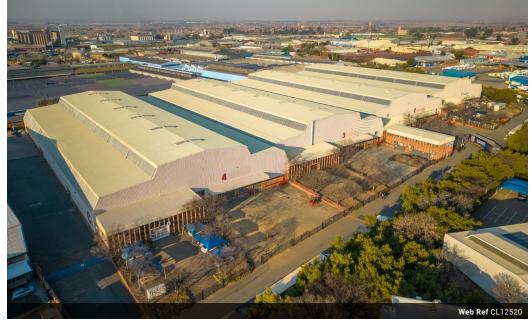

## 14,419m<sup>2</sup> Secure Industrial Facility for Lease in Alrode

This well-maintained and secure 14,419m<sup>2</sup> industrial unit in Alrode is now available for lease, offering a highly functional space for manufacturing, warehousing, or logistics operations. With impressive eave heights ranging from 8 to 10 meters and abundant natural lighting, the facility ensures optimal working conditions. Ten roller shutter doors provide a mix of docks, loading bays, and on-grade access, streamlining loading and distribution. A full sprinkler system enhances safety, while a secure yard area in front of each section allows for seamless Superlink truck access.

Two separate office blocks, complete with bathrooms and kitchens, are attached to the warehouse, offering comfortable administrative spaces. Additional office space is available within the park for those needing extra capacity. Located in the heart