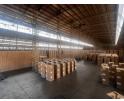

## 14,419m<sup>2</sup> Secure Industrial Facility for Lease in Alrode

This well-maintained and secure 14,419m<sup>2</sup> industrial unit in Alrode is now available for lease, offering a highly functional space for manufacturing, warehousing, or logistics operations. With impressive eave heights ranging from 8 to 10 meters and abundant natural lighting, the facility ensures optimal working conditions. Ten roller shutter doors provide a mix of docks, loading bays, and on-grade access, streamlining loading and distribution. A full sprinkler system enhances safety, while a secure yard area in front of each section allows for seamless Superlink truck access.

Two separate office blocks, complete with bathrooms and kitchens, are attached to the warehouse, offering comfortable administrative spaces. Additional office space is available within the park for those needing extra capacity. Located in the heart