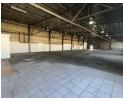

## Well sized mini factory to let in Alrode.

This well sized 537m2 factory is available to let in Alrode. With good height to the eaves and approx 537m2 under roof the property has a lot of natural light. One roller shutter door for warehouse access, and good truck access.

### Interior

Power 3 Phase Power Amps **Exterior** Open Parking Bays **Sizes** Floor Size Land Size

537m² 537m²

https://www.newpointproperty.co.za