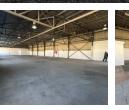

## Well sized mini factory to let in Alrode.

This well sized 537m2 factory is available to let in Alrode. With good height to the eaves and approx 537m2 under roof the property has a lot of natural light. One roller shutter door for warehouse access, and good truck access.

### Interior

Power 3 Phase Power Amps **Exterior** Open Parking Bays **Sizes** Floor Size Land Size

537m² 537m²

https://www.newpointproperty.co.za