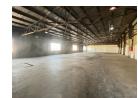

## Well sized mini factory to let in Alrode.

This well sized 537m2 factory is available to let in Alrode. With good height to the eaves and approx 537m2 under roof the property has a lot of natural light. One roller shutter door for warehouse access, and good truck access.

### Interior

Power 3 Phase Power Amps **Exterior** Open Parking Bays **Sizes** Floor Size Land Size

537m² 537m²

https://www.newpointproperty.co.za