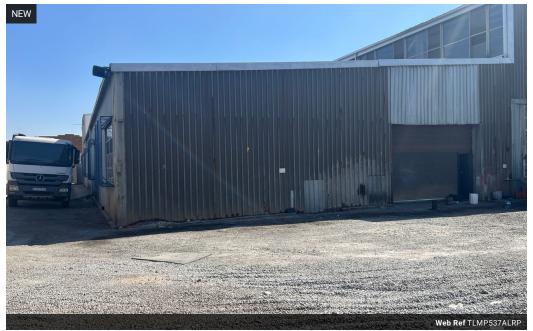

## Well sized mini factory to let in Alrode.

This well sized 537m2 factory is available to let in Alrode. With good height to the eaves and approx 537m2 under roof the property has a lot of natural light. One roller shutter door for warehouse access, and good truck access.

Alrode is a well set up manufacturing environment with elements of storage and distribution, It is situated in the heart of Alberton and has easy access to both the N3 and R59 highways.

Being a manufacturing hub, generally most of the properties in the area are well equiped in regard to power supply. and you have an array of amenities nearby.