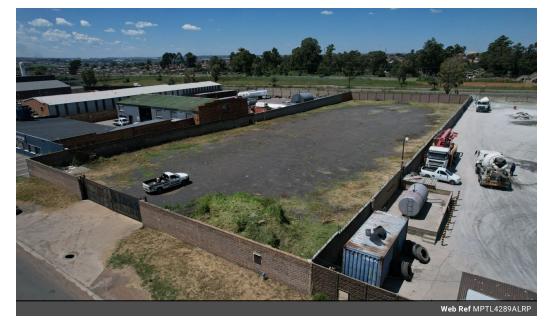

### Well sized - walled off yard to let in Alrode. 4289m2

This well sized yard is a rare gem available to let in Alrode, measuring approx 4289m2 and walled off on all 4 sides. The property has one large entrance gate and good visibility onto Vereeniging road. There is water and electricity to the site but no offices.

The property has been hard packed and perfectly suited for logistics or external storage.

Alrode is a well set up manufacturing environment with elements of storage and distribution, It is situated in the heart of Alberton and has easy access to both the N3 and R59 highways.