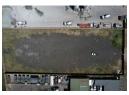

### Well sized - walled off yard to let in Alrode. 4289m2

This well sized yard is a rare gem available to let in Alrode, measuring approx 4289m2 and walled off on all 4 sides. The property has one large entrance gate and good visibility onto Vereeniging road. There is water and electricity to the site but no offices.

The property has been hard packed and perfectly suited for logistics or external storage.

Alrode is a well set up manufacturing environment with elements of storage and distribution, It is situated in the heart of Alberton and has easy access to both the N3 and R59 highways.