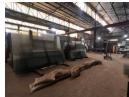

# 4300m2 Factory with multiple overhead cranes, to let in Alrode.

This factory is situated in the heart of Alrode and measures approx 4300m2 under roof. made up of 3 large bays there is 4 overhead cranes over the first two bays. the property has very good height to the eaves of approx 7m, good solid concrete floors and lots of natural lighting throughout. There is 5 roller shutter door for warehouse access, two of which are docks for Superlink access.

The property has multiple office areas on site as well as staff change rooms and ablutions, canteen and storerooms.

Alrode is a well set up manufacturing environment with elements of storage and distribution, It is situated in the heart of Alberton and has easy access to both the N3 and R59 highways.