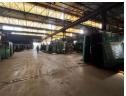

# 4300m2 Factory with multiple overhead cranes, to let in Alrode.

This factory is situated in the heart of Alrode and measures approx 4300m2 under roof. made up of 3 large bays there is 4 overhead cranes over the first two bays. the property has very good height to the eaves of approx 7m, good solid concrete floors and lots of natural lighting throughout. There is 5 roller shutter door for warehouse access, two of which are docks for Superlink access.

The property has multiple office areas on site as well as staff change rooms and ablutions, canteen and storerooms.

Alrode is a well set up manufacturing environment with elements of storage and distribution, It is situated in the heart of Alberton and has easy access to both the N3 and R59 highways.

Being a manufacturing hub, generally most of the properties in the area are well equiped in regard to power supply. and you have

10