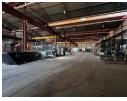

# 4300m2 Factory with multiple overhead cranes, to let in Alrode.

This factory is situated in the heart of Alrode and measures approx 4300m2 under roof. made up of 3 large bays there is 4 overhead cranes over the first two bays. the property has very good height to the eaves of approx 7m, good solid concrete floors and lots of natural lighting throughout. There is 5 roller shutter door for warehouse access, two of which are docks for Superlink access.

The property has multiple office areas on site as well as staff change rooms and ablutions, canteen and storerooms.

Alrode is a well set up manufacturing environment with elements of storage and distribution, It is situated in the heart of Alberton and has easy access to both the N3 and R59 highways.