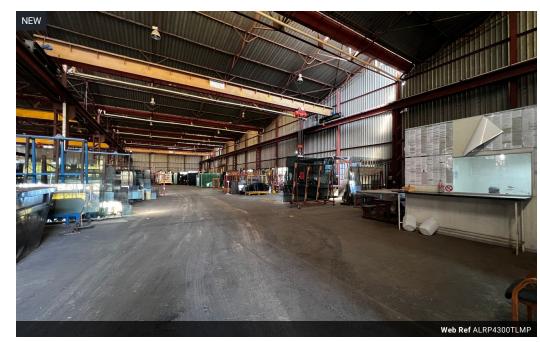

# 4300m2 Factory with multiple overhead cranes, to let in Alrode.

This factory is situated in the heart of Alrode and measures approx 4300m2 under roof. made up of 3 large bays there is 4 overhead cranes over the first two bays. the property has very good height to the eaves of approx 7m, good solid concrete floors and lots of natural lighting throughout. There is 5 roller shutter door for warehouse access, two of which are docks for Superlink access.

The property has multiple office areas on site as well as staff change rooms and ablutions, canteen and storerooms.

Alrode is a well set up manufacturing environment with elements of storage and distribution, It is situated in the heart of Alberton and has easy access to both the N3 and R59 highways.