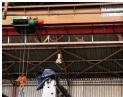

# 4300m2 Factory with multiple overhead cranes, to let in Alrode.

This factory is situated in the heart of Alrode and measures approx 4300m2 under roof. made up of 3 large bays there is 4 overhead cranes over the first two bays. the property has very good height to the eaves of approx 7m, good solid concrete floors and lots of natural lighting throughout. There is 5 roller shutter door for warehouse access, two of which are docks for Superlink access.