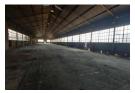

## 010 0354431

Office 40A Eden Meadows Complex 1 Van Riebeeck Avenue Greenstone

R60,000 pm

Gross Monthly Rental R60,000 Excl. VAT Monthly Rates R1 Excl. VAT

Monthly Levy R1 Excl. VAT

Well sized factory to let in Alrode 2100m2 under roof.

This well sized factory to let in Alrode measures approx 2100m2 under roof and is one if two units in the property. There is good height under roof, lots of natural light and 3 phase power supply. The warehouse has a crane that spans most of the length of the property and there is also an external crane in the front of the property as well.

## **Features**

Zoning Industrial

Sizes Interior Exterior Power 3 Phase Covered Parking Bays Floor Size 2 100m<sup>2</sup> Yes 15 Power Amps 100 Open Parking Bays 10 Land Size 3.500m<sup>2</sup> **Building Height** 7<sub>m</sub>