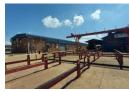

This well sized factory to let in Alrode measures approx 2100m2 under roof and is one if two units in the property. There is good height under roof, lots of natural light and 3 phase power supply. The warehouse has a crane that spans most of the length of the property and there is also an external crane in the front of the property as well.

The office component is a separate double story building at the front, you have shaded parking and Superlink access. Alrode is a well set up manufacturing environment with elements of storage and distribution, It is situated in the heart of Alberton and has easy access to both the N3 and R59 highways.