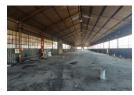

This well sized factory to let in Alrode measures approx 2100m2 under roof and is one if two units in the property. There is good height under roof, lots of natural light and 3 phase power supply. The warehouse has a crane that spans most of the length of the property and there is also an external crane in the front of the property as well.

## **Features**

Zoning Industrial

Sizes Interior Exterior Power 3 Phase Covered Parking Bays Floor Size 2 100m<sup>2</sup> Yes 15 Power Amps 100 Open Parking Bays 10 Land Size 3.500m<sup>2</sup> **Building Height** 7<sub>m</sub>