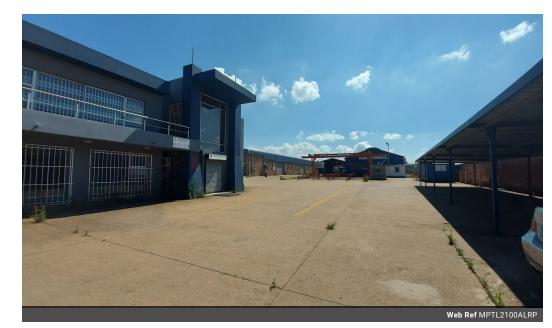

## 010 0354431

Office 40A Eden Meadows Complex 1 Van Riebeeck Avenue Greenstone

R60,000 pm

Gross Monthly Rental R60,000 Excl. VAT Monthly Rates R1 Excl. VAT

Monthly Levy R1 Excl. VAT

Well sized factory to let in Alrode 2100m2 under roof.

This well sized factory to let in Alrode measures approx 2100m2 under roof and is one if two units in the property. There is good height under roof, lots of natural light and 3 phase power supply. The warehouse has a crane that spans most of the length of the property and there is also an external crane in the front of the property as well.

The office component is a separate double story building at the front, you have shaded parking and Superlink access. Alrode is a well set up manufacturing environment with elements of storage and distribution, It is situated in the heart of Alberton and has easy access to both the N3 and R59 highways.