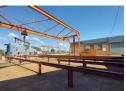

This well sized factory to let in Alrode measures approx 2100m2 under roof and is one if two units in the property. There is good height under roof, lots of natural light and 3 phase power supply. The warehouse has a crane that spans most of the length of the property and there is also an external crane in the front of the property as well.