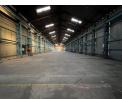

## 2,200m<sup>2</sup> Manufacturing Facility with Overhead Cranes in Alrode

This exceptional manufacturing facility in Alrode offers 2,200m<sup>2</sup> under roof on a large stand with excellent main road exposure. The property features two 10-ton overhead gantry cranes spanning the full length of the building, making it ideal for heavy-duty manufacturing and engineering operations. With a height of 6.5m under hook and 8m to the eaves, plus a robust three-phase power supply and well-maintained concrete floors, this facility is built for efficiency. A large roller shutter door provides seamless warehouse access, ensuring smooth operations.

A separate office block includes open-plan offices, a boardroom, two internal warehouse offices, change rooms, and staff ablutions. The property also boasts a spacious private yard with 24-hour security, allowing for easy truck access. Conveniently