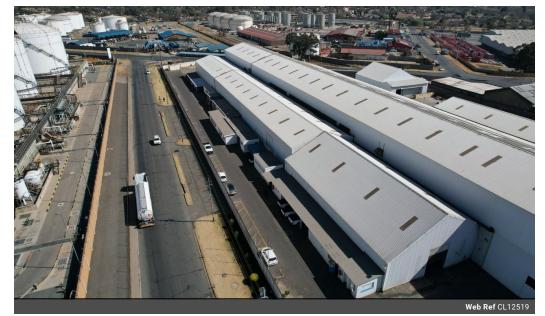

## 2,200m<sup>2</sup> Manufacturing Facility with Overhead Cranes in Alrode

This exceptional manufacturing facility in Alrode offers 2,200m<sup>2</sup> under roof on a large stand with excellent main road exposure. The property features two 10-ton overhead gantry cranes spanning the full length of the building, making it ideal for heavy-duty manufacturing and engineering operations. With a height of 6.5m under hook and 8m to the eaves, plus a robust three-phase power supply and well-maintained concrete floors, this facility is built for efficiency. A large roller shutter door provides seamless warehouse access, ensuring smooth operations.

A separate office block includes open-plan offices, a boardroom, two internal warehouse offices, change rooms, and staff ablutions. The property also boasts a spacious private yard with 24-hour security, allowing for easy truck access. Conveniently