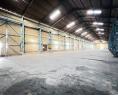

## 2,200m<sup>2</sup> Manufacturing Facility with Overhead Cranes in Alrode

This exceptional manufacturing facility in Alrode offers 2,200m<sup>2</sup> under roof on a large stand with excellent main road exposure. The property features two 10-ton overhead gantry cranes spanning the full length of the building, making it ideal for heavy-duty manufacturing and engineering operations. With a height of 6.5m under hook and 8m to the eaves, plus a robust three-phase power supply and well-maintained concrete floors, this facility is built for efficiency. A large roller shutter door provides seamless warehouse access, ensuring smooth operations.

#### Interior

Floor Loading Cap. Air Conditioning Power 3 Phase Power Amps

3 Tn/m<sup>2</sup>

Yes

Yes

4

**Exterior** Security Covered Parking Bays Open Parking Bays

Sizes Floor Size Land Size Building Height