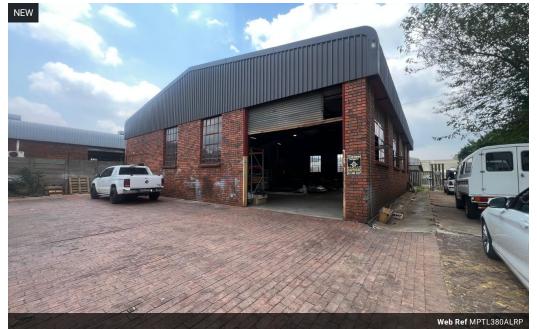

# Well sized 380m2 Factory to let in Alrode.

Yes

100

Tucked securely at the rear of the property, this neat and well-sized 380m<sup>2</sup> unit in Alrode offers a practical space for manufacturing, storage, or light industrial use. With a generous 6m height to the eaves, ample natural light, and a large roller shutter door for easy warehouse access, the space is ideal for efficient operations. It includes a 100-amp three-phase power supply, perfect for a range of industrial needs.

The office component features a spacious reception and single large office, along with a kitchen and three bathrooms. Additional perks include extra parking on the side and in front of the unit, as well as a dedicated storeroom. Located in the heart of Alberton's thriving manufacturing hub, this unit enjoys quick access to the N3 and R59 highways and is surrounded by key industrial