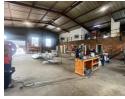

# Well sized 380m2 Factory to let in Alrode.

Yes

100

Tucked securely at the rear of the property, this neat and well-sized 380m<sup>2</sup> unit in Alrode offers a practical space for manufacturing, storage, or light industrial use. With a generous 6m height to the eaves, ample natural light, and a large roller shutter door for easy warehouse access, the space is ideal for efficient operations. It includes a 100-amp three-phase power supply, perfect for a range of industrial needs.