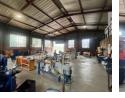

# Well sized 380m2 Factory to let in Alrode.

Yes

100

Tucked securely at the rear of the property, this neat and well-sized 380m<sup>2</sup> unit in Alrode offers a practical space for manufacturing, storage, or light industrial use. With a generous 6m height to the eaves, ample natural light, and a large roller shutter door for easy warehouse access, the space is ideal for efficient operations. It includes a 100-amp three-phase power supply, perfect for a range of industrial needs.