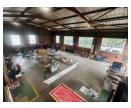

# Well sized 380m2 Factory to let in Alrode.

Yes

100

Tucked securely at the rear of the property, this neat and well-sized 380m<sup>2</sup> unit in Alrode offers a practical space for manufacturing, storage, or light industrial use. With a generous 6m height to the eaves, ample natural light, and a large roller shutter door for easy warehouse access, the space is ideal for efficient operations. It includes a 100-amp three-phase power supply, perfect for a range of industrial needs.

The office component features a spacious reception and single large office, along with a kitchen and three bathrooms. Additional perks include extra parking on the side and in front of the unit, as well as a dedicated storeroom. Located in the heart of Alberton's thriving manufacturing hub, this unit enjoys quick access to the N3 and R59 highways and is surrounded by key industrial

#### Interior Power 3 Phase Power Amps

Exterior Security **Sizes** Floor Size Land Size

380m<sup>2</sup> 500m<sup>2</sup>

https://www.newpointproperty.co.za