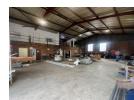

# Well sized 380m2 Factory to let in Alrode.

Yes

100

Tucked securely at the rear of the property, this neat and well-sized 380m<sup>2</sup> unit in Alrode offers a practical space for manufacturing, storage, or light industrial use. With a generous 6m height to the eaves, ample natural light, and a large roller shutter door for easy warehouse access, the space is ideal for efficient operations. It includes a 100-amp three-phase power supply, perfect for a range of industrial needs.