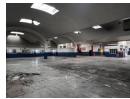

# Prime 4,834m² Industrial Facility with Large Yard Space in Alrode

This expansive 4,834m² warehouse, complemented by approximately 4,771m² of yard space, is available to let in the sought-after Alrode industrial hub. Previously used as a tire fitment center, the property features multiple front roller shutter doors, a loading dock, and dual street access for seamless logistics. The warehouse is divided into four sections, easily convertible to a large openplan space with eave heights from 4.2m to 6.3m. With a powerful 600-amp three-phase power supply and a large wash bay, it is well-suited for heavy-duty manufacturing and industrial operations.

Floor Size 4,834m²
Land Size 11,500m²
Building Height 7m