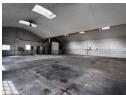

# Prime 4,834m² Industrial Facility with Large Yard Space in Alrode

This expansive 4,834m² warehouse, complemented by approximately 4,771m² of yard space, is available to let in the sought-after Alrode industrial hub. Previously used as a tire fitment center, the property features multiple front roller shutter doors, a loading dock, and dual street access for seamless logistics. The warehouse is divided into four sections, easily convertible to a large openplan space with eave heights from 4.2m to 6.3m. With a powerful 600-amp three-phase power supply and a large wash bay, it is well-suited for heavy-duty manufacturing and industrial operations.

Floor Size 4,834m²
Land Size 11,500m²
Building Height 7m