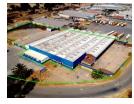

# Prime 4,834m² Industrial Facility with Large Yard Space in Alrode

This expansive 4,834m² warehouse, complemented by approximately 4,771m² of yard space, is available to let in the sought-after Alrode industrial hub. Previously used as a tire fitment center, the property features multiple front roller shutter doors, a loading dock, and dual street access for seamless logistics. The warehouse is divided into four sections, easily convertible to a large openplan space with eave heights from 4.2m to 6.3m. With a powerful 600-amp three-phase power supply and a large wash bay, it is well-suited for heavy-duty manufacturing and industrial operations.