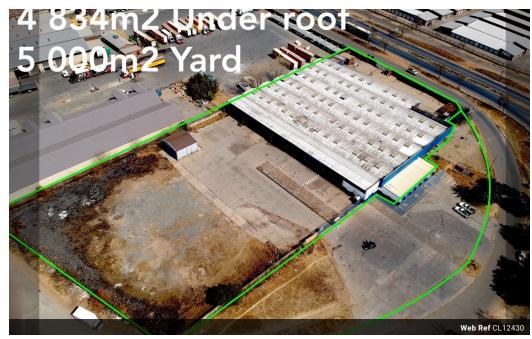

# Prime 4,834m² Industrial Facility with Large Yard Space in Alrode

This expansive 4,834m² warehouse, complemented by approximately 4,771m² of yard space, is available to let in the sought-after Alrode industrial hub. Previously used as a tire fitment center, the property features multiple front roller shutter doors, a loading dock, and dual street access for seamless logistics. The warehouse is divided into four sections, easily convertible to a large openplan space with eave heights from 4.2m to 6.3m. With a powerful 600-amp three-phase power supply and a large wash bay, it is well-suited for heavy-duty manufacturing and industrial operations.

Floor Size 4,834m²
Land Size 11,500m²
Building Height 7m