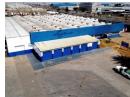

# Prime 4,834m² Industrial Facility with Large Yard Space in Alrode

This expansive 4,834m² warehouse, complemented by approximately 4,771m² of yard space, is available to let in the sought-after Alrode industrial hub. Previously used as a tire fitment center, the property features multiple front roller shutter doors, a loading dock, and dual street access for seamless logistics. The warehouse is divided into four sections, easily convertible to a large openplan space with eave heights from 4.2m to 6.3m. With a powerful 600-amp three-phase power supply and a large wash bay, it is well-suited for heavy-duty manufacturing and industrial operations.