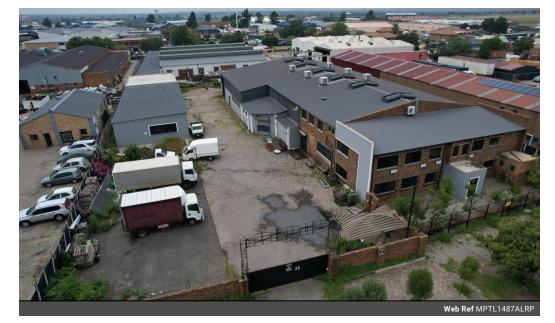

## well sized factory to let in alrode.

Yes

250

This well sized factory is to let in Alrode, measuring approx 1487m2 under roof and consists of multiple roller shutter doors of approx 5m high. The factory floor space is fairly open and has good height to the eaves of approx 6m. The warehouse is split into two separate sections and has good access to both.

there are a number of storerooms on the warehouse floor as well as two mezzanine levels. A lot of the additional stages etc can be removed from the property.

The property has a 100amp power supply which can be increased to 250amps if needed.

Please note that the separate storage facility on the left of the property will be used by the landlord along with some parking bays.

Yes

10

10

The office component is made up of two levels and consists of private offices and open plan areas. Alrode is a well set up

## Features

Zoning Industrial

Interior Power 3 Phase Power Amps **Exterior** Security Covered Parking Bays Open Parking Bays **Sizes** Floor Size Land Size

1,487m<sup>2</sup> 4,000m<sup>2</sup>