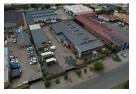

## well sized factory to let in alrode.

Yes

250

This well sized factory is to let in Alrode, measuring approx 1487m2 under roof and consists of multiple roller shutter doors of approx 5m high. The factory floor space is fairly open and has good height to the eaves of approx 6m. The warehouse is split into two separate sections and has good access to both.

there are a number of storerooms on the warehouse floor as well as two mezzanine levels. A lot of the additional stages etc can be removed from the property.

The property has a 100amp power supply which can be increased to 250amps if needed.

Please note that the separate storage facility on the left of the property will be used by the landlord along with some parking bays.

Yes

10

10

The office component is made up of two levels and consists of private offices and open plan areas. Alrode is a well set up