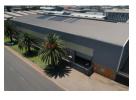

# 10m to the eaves, Weigh bridge and 2300m2 under roof to let in Alrode

2300m2 A grade Warehouse to let in Alrode!

The warehouse is located centrally in Alrode as a free standing corner property with access from two streets and three roller shutters. There is a drive through facility on the property allowing for easy receiving and dispatch along with a 24m weigh bridge and borehole water.

The warehouse component measures 1750m2 under roof with 10m to the eaves and tons of natural lighting. The structure can support 2 x 10T over head gantry cranes which can be installed if needed. The entire property has been recently revamped, the yard space has an oil trap and a storm water drainage system security guard house and a 60T weigh bridge at the entrance. The office component is split in two, there are main offices at the front of the property with boardrooms and reception and the balance