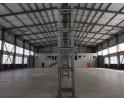

The warehouse component measures 1750m2 under roof with 10m to the eaves and tons of natural lighting. The structure can support 2 x 10T over head gantry cranes which can be installed if needed. The entire property has been recently revamped, the yard space has an oil trap and a storm water drainage system security guard house and a 60T weigh bridge at the entrance. The office component is split in two, there are main offices at the front of the property with boardrooms and reception and the balance