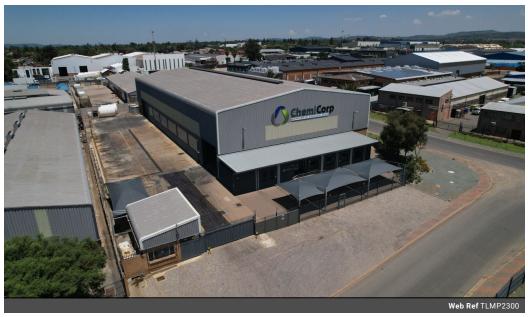

# 10m to the eaves, Weigh bridge and 2300m2 under roof to let in Alrode

2300m2 A grade Warehouse to let in Alrode!

The warehouse is located centrally in Alrode as a free standing corner property with access from two streets and three roller shutters. There is a drive through facility on the property allowing for easy receiving and dispatch along with a 24m weigh bridge and borehole water.

The warehouse component measures 1750m2 under roof with 10m to the eaves and tons of natural lighting. The structure can support 2 x 10T over head gantry cranes which can be installed if needed. The entire property has been recently revamped, the yard space has an oil trap and a storm water drainage system security guard house and a 60T weigh bridge at the entrance. The office component is split in two, there are main offices at the front of the property with boardrooms and reception and the balance