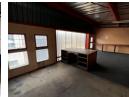

# Great 125m2 mini unit to let in Alrode South in secure business park.

Great value for money in a secure mini park. This unit measures 125m2 with great height to the eaves. Single roller shutter door and good natural lighting. The unit has a steel mezzanine with a single large open plan office, and bathroom downstairs. The property also has a secure but small yard area at the back for additional storage.