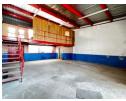

# Great 125m2 mini unit to let in Alrode South in secure business park.

Great value for money in a secure mini park. This unit measures 125m2 with great height to the eaves. Single roller shutter door and good natural lighting. The unit has a steel mezzanine with a single large open plan office, and bathroom downstairs. The property also has a secure but small yard area at the back for additional storage.

### **Features**

| Building Name<br>Zoning | Micron<br>Industrial |                   |     |            |       |
|-------------------------|----------------------|-------------------|-----|------------|-------|
| Interior                |                      | Exterior          |     | Sizes      |       |
| Power 3 Phase           | Yes                  | Security          | Yes | Floor Size | 125m² |
| Power Amps              | 60                   | Open Parking Bays | 2   | Land Size  | 125m² |