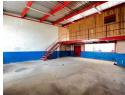

# Great 125m2 mini unit to let in Alrode South in secure business park.

Great value for money in a secure mini park. This unit measures 125m2 with great height to the eaves. Single roller shutter door and good natural lighting. The unit has a steel mezzanine with a single large open plan office, and bathroom downstairs. The property also has a secure but small yard area at the back for additional storage.