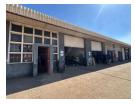

# Great 125m2 mini unit to let in Alrode South in secure business park.

Great value for money in a secure mini park. This unit measures 125m2 with great height to the eaves. Single roller shutter door and good natural lighting. The unit has a steel mezzanine with a single large open plan office, and bathroom downstairs. The property also has a secure but small yard area at the back for additional storage.

The property has three phase power, located in a secure mini park with an alarm system at an additional monthly cost for your account. The property is located close to main roads and the R59 highway allowing for easy access to and from and interlink truck access.