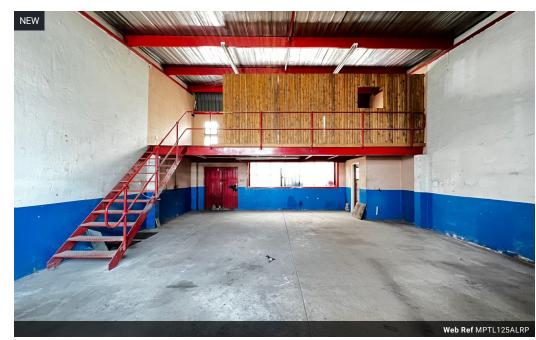

# Great 125m2 mini unit to let in Alrode South in secure business park.

Great value for money in a secure mini park. This unit measures 125m2 with great height to the eaves. Single roller shutter door and good natural lighting. The unit has a steel mezzanine with a single large open plan office, and bathroom downstairs. The property also has a secure but small yard area at the back for additional storage.