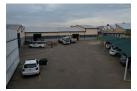

# Well sized freestanding property with 500kva transformer on site

This well sized factory measures approx 2400m2 under roof on a 6000m2 ERF. With two access gates allowing for truck access on both sides of the property. The property is situated and a quiet and secure cul-de-sac. There is approx 6 roller shutter doors to the factory / warehouse area with good yard space for truck access.

The factory floor is neat and free of obstruction, there is approx 4m to the eaves and lots of natural lighting throughout. there is a section of the warehouse which is raised to give you approx 6-7m eave height. the property has a large three phase 500kva power supply as well.

The office component is very neat and measures approx 400 m2. With private offices, boardrooms and open plan office areas. you will be officed by the component of the private offices are an extra private of the pri