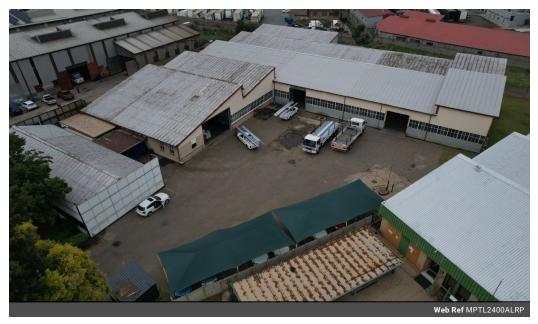

# Well sized freestanding property with 500kva transformer on site

This well sized factory measures approx 2400m2 under roof on a 6000m2 ERF. With two access gates allowing for truck access on both sides of the property. The property is situated and a quiet and secure cul-de-sac. There is approx 6 roller shutter doors to the factory / warehouse area with good yard space for truck access.

The factory floor is neat and free of obstruction, there is approx 4m to the eaves and lots of natural lighting throughout. there is a section of the warehouse which is raised to give you approx 6-7m eave height. the property has a large three phase 500kva power supply as well.

### **Features**

Zoning Industrial

| Interior         |     | Exterior |     | Sizes           |                     |
|------------------|-----|----------|-----|-----------------|---------------------|
| Air Conditioning | Yes | Security | Yes | Floor Size      | 2,400m <sup>2</sup> |
| Power 3 Phase    | Yes |          |     | Land Size       | 6,000m <sup>2</sup> |
| Power Amps       | 800 |          |     | Building Height | 7m                  |