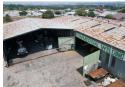

# 1800m2 industrial facility to let in Alberton North.

This property is exclusively available through Newpoint Property Group.

This well sized property measures approx 1800m2 on a 2350m2 stand. With three structures, two of which are open for large vehicle access and the last an enclosed unit with 150amp three phase power supply. There is ample height to the eaves and lots of natural lighting.

The property has good usable concrete yard in the front of the property and two entrance gates allowing for Superlink access.

There is a single office building at the front near the gates, some customer parking and additional usable yard across the road for truck parking and staging.