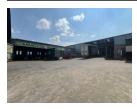

# 1800m2 industrial facility to let in Alberton North.

This property is exclusively available through Newpoint Property Group.

This well sized property measures approx 1800m2 on a 2350m2 stand. With three structures, two of which are open for large vehicle access and the last an enclosed unit with 150amp three phase power supply. There is ample height to the eaves and lots of natural lighting.

The property has good usable concrete yard in the front of the property and two entrance gates allowing for Superlink access.

There is a single office building at the front near the gates, some customer parking and additional usable yard across the road for truck parking and staging.