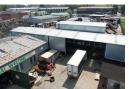

# 1800m2 industrial facility to let in Alberton North.

This property is exclusively available through Newpoint Property Group.

This well sized property measures approx 1800m2 on a 2350m2 stand. With three structures, two of which are open for large vehicle access and the last an enclosed unit with 150amp three phase power supply. There is ample height to the eaves and lots of natural lighting.

The property has good usable concrete yard in the front of the property and two entrance gates allowing for Superlink access.

There is a single office building at the front near the gates, some customer parking and additional usable yard across the road for truck parking and staging.