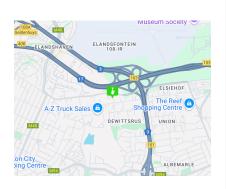

Alberton North is a well located industrial hub with ease of access to the N3 highways and other major routes.