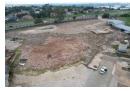

This property is situated on a large yard of approx 6000m2 with 481m2 under roof. There is one entry point to the yard and the balance of the park will be fenced off. The Landlords are currently levelling the yard area and hard packing it. The warehouse space is made up of two units measuring a combined 481m2 under roof and has offices bathrooms and change rooms.

## Features

Zoning Industrial

Interior

Power 3 Phase

**Exterior** Security Open Parking Bays Sizes

Floor Size 481m² Land Size 6,481m² Building Height 4m