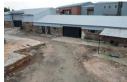

This property is situated on a large yard of approx 6000m2 with 481m2 under roof. There is one entry point to the yard and the balance of the park will be fenced off. The Landlords are currently levelling the yard area and hard packing it. The warehouse space is made up of two units measuring a combined 481m2 under roof and has offices bathrooms and change rooms.

## Features

Zoning Industrial

Interior

Power 3 Phase

**Exterior** Security Open Parking Bays Sizes

Floor Size 481m² Land Size 6,481m² Building Height 4m