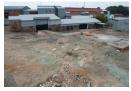

This property is situated on a large yard of approx 6000m2 with 481m2 under roof. There is one entry point to the yard and the balance of the park will be fenced off. The Landlords are currently levelling the yard area and hard packing it. The warehouse space is made up of two units measuring a combined 481m2 under roof and has offices bathrooms and change rooms.

## Features

Zoning Industrial

Interior

Power 3 Phase

**Exterior** Security Open Parking Bays Sizes

Floor Size 481m² Land Size 6,481m² Building Height 4m