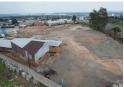

## 010 0354431

Office 40A Eden Meadows Complex 1 Van Riebeeck Avenue Greenstone 1609

R90,000 pm

Gross Monthly Rental R90,000 Excl. VAT Monthly Rates R1 Excl. VAT

Monthly Levy R1 Excl. VAT

6000m2 Large industrial yard on main road to let in Alberton North.

This property is situated on a large yard of approx 6000m2 with 481m2 under roof. There is one entry point to the yard and the balance of the park will be fenced off. The Landlords are currently levelling the yard area and hard packing it. The warehouse space is made up of two units measuring a combined 481m2 under roof and has offices bathrooms and change rooms.