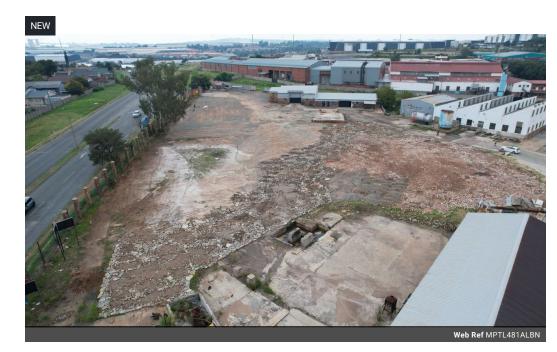

This property is situated on a large yard of approx 6000m2 with 481m2 under roof. There is one entry point to the yard and the balance of the park will be fenced off. The Landlords are currently levelling the yard area and hard packing it. The warehouse space is made up of two units measuring a combined 481m2 under roof and has offices bathrooms and change rooms.

Yes

10

Alberton North is a well located industrial hub with ease of access to the N3 highways and other major routes.

## Features

Zoning Industrial

Interior

Power 3 Phase

**Exterior** Security Open Parking Bays Sizes

Floor Size 481m² Land Size 6,481m² Building Height 4m