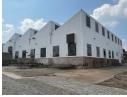

## Well sized factory with 400amps to let in Alberton North

This well sized unit is situated in the heart of Alberton North with approx 400m2 under roof. The property has good height to the eaves of approx 4-5m with a large three phase power supply of 400amps. There is one roller shutter door for access and a 700m2 concrete yard available for shared use. The unit consists of a single office as well.