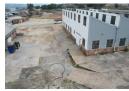

## Well sized factory with 400amps to let in Alberton North

This well sized unit is situated in the heart of Alberton North with approx 400m2 under roof. The property has good height to the eaves of approx 4-5m with a large three phase power supply of 400amps. There is one roller shutter door for access and a 700m2 concrete yard available for shared use. The unit consists of a single office as well.

Alberton North is a well located industrial hub with ease of access to the N3 highways and other major routes.