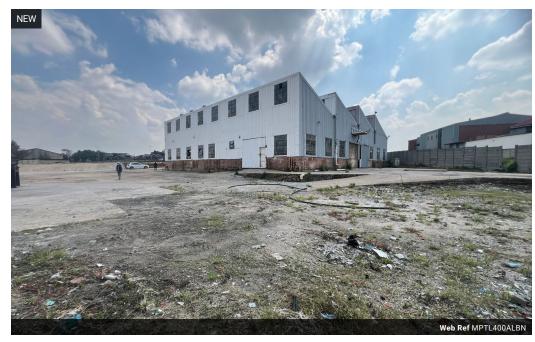

## Well sized factory with 400amps to let in Alberton North

This well sized unit is situated in the heart of Alberton North with approx 400m2 under roof. The property has good height to the eaves of approx 4-5m with a large three phase power supply of 400amps. There is one roller shutter door for access and a 700m2 concrete yard available for shared use. The unit consists of a single office as well.