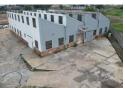

## Well sized factory with 400amps to let in Alberton North

This well sized unit is situated in the heart of Alberton North with approx 400m2 under roof. The property has good height to the eaves of approx 4-5m with a large three phase power supply of 400amps. There is one roller shutter door for access and a 700m2 concrete yard available for shared use. The unit consists of a single office as well.

Alberton North is a well located industrial hub with ease of access to the N3 highways and other major routes.