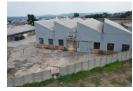

## Well sized factory with 400amps to let in Alberton North

This well sized unit is situated in the heart of Alberton North with approx 400m2 under roof. The property has good height to the eaves of approx 4-5m with a large three phase power supply of 400amps. There is one roller shutter door for access and a 700m2 concrete yard available for shared use. The unit consists of a single office as well.