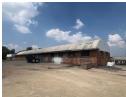

# Well sized mini unit with access to yard Space to let in Alberton North

This neat and well sized unit is available to let in Alberton North. Measuring approx 397m2 under roof there is two roller shutter doors for warehouse entrance, decent hight to the eaves and good three phase power, one roller shutter door is on grade and the other is on dock

Alberton North is a well located industrial hub with ease of access to the N3 highways and other major routes.