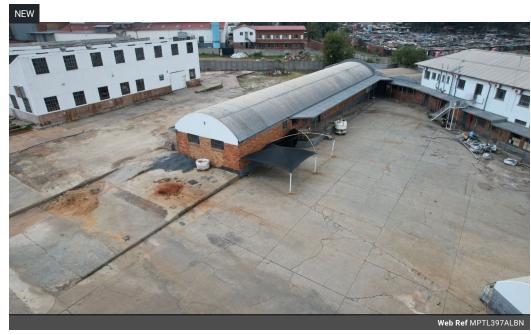

# Well sized mini unit with access to yard Space to let in Alberton North

This neat and well sized unit is available to let in Alberton North. Measuring approx 397m2 under roof there is two roller shutter doors for warehouse entrance, decent hight to the eaves and good three phase power, one roller shutter door is on grade and the other is on dock

# Features

**Zoning** Industrial

 Interior
 Exterior
 Sizes

 Power 3 Phase
 Yes
 Security
 Yes
 Floor Size
 397m²

 Power Amps
 100
 Open Parking Bays
 10
 Land Size
 600m²