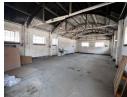

# Well sized mini unit with access to yard Space to let in Alberton North

This neat and well sized unit is available to let in Alberton North. Measuring approx 397m2 under roof there is two roller shutter doors for warehouse entrance, decent hight to the eaves and good three phase power, one roller shutter door is on grade and the other is on dock

# Features

**Zoning** Industrial

 Interior
 Exterior
 Sizes

 Power 3 Phase
 Yes
 Security
 Yes
 Floor Size
 397m²

 Power Amps
 100
 Open Parking Bays
 10
 Land Size
 600m²