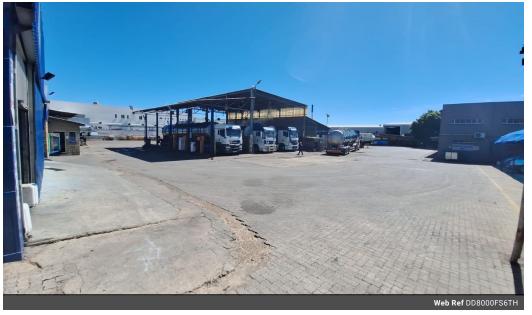

### This industrial yard in Wynberg, Sandton Forsale

10 Tn/m<sup>2</sup>

Yes

Yes

150

This industrial yard in Wynberg, Sandton, offers significant potential, covering nearly 8,000 square meters and currently available for sale. The property includes a building with office space, complete with bathrooms, air-conditioning, and a kitchen, ensuring a comfortable and functional workspace. Robust security measures provide added protection for both assets and personnel.

The expansive yard features covered parking, a dedicated workshop for operational efficiency, and additional bathrooms with changing rooms, enhancing convenience and versatility. Situated in a prime commercial hub, this property presents an excellent