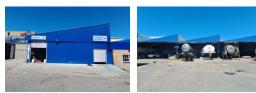

### This industrial yard in Wynberg, Sandton Forsale

10 Tn/m<sup>2</sup>

Yes

Yes

150

This industrial yard in Wynberg, Sandton, offers significant potential, covering nearly 8,000 square meters and currently available for sale. The property includes a building with office space, complete with bathrooms, air-conditioning, and a kitchen, ensuring a comfortable and functional workspace. Robust security measures provide added protection for both assets and personnel.