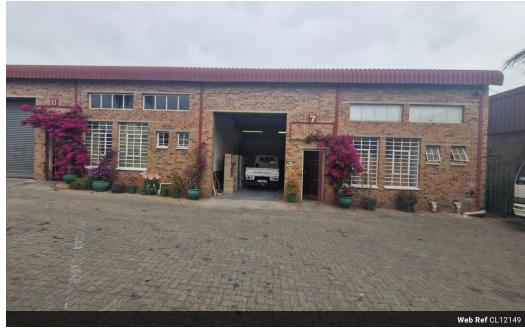

## 010 0354431

Office 40A Eden Meadows Complex 1 Van Riebeeck Avenue Greenstone 1609

R13,000,000

Fully Tenanted Industrial Business Park for Sale in Wynberg, Sandton – Prime Investment Opportunity

This fully tenanted industrial business park in Wynberg, Sandton, offers an exceptional investment opportunity in a highly desirable location. With a diverse tenant mix across well-maintained units, the property ensures a stable income stream. Each unit is equipped with modern amenities and benefits from easy access to major transport routes, optimizing operational efficiency for tenants. The secure environment provides peace of mind for both tenants and investors alike.

Boasting excellent visibility and accessibility, this property serves as an ideal hub for various industrial operations. With a solid rental history and a strategic location in Sandton, it promises consistent returns. Don't miss your chance to acquire this thriving

## **Features**

Zoning Industrial

 Interior
 Exterior
 Sizes

 Floor Loading Cap.
 10 Tn/m²
 Security
 Yes
 Floor Size
 4,000m²

 Power 3 Phase
 Yes
 Land Size
 10,000m²

 Power Amps
 100