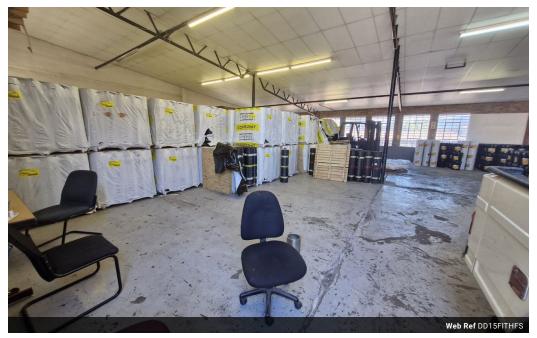

#### Fully tenanted Business Park forsale

10 Tn/m<sup>2</sup>

Yes

100

This industrial business park for sale in Wynberg, Sandton, presents an excellent investment opportunity. The park consists of 10 well-maintained units ranging from 100 to 450 square meters, offering a variety of sizes to cater to different tenant needs. Each unit is fully tenanted, providing a stable income stream for potential investors. The units are designed to accommodate light industrial and commercial activities, making the park versatile and appealing to a wide range of businesses.

#### Interior

Floor Loading Cap. Power 3 Phase Power Amps Exterior Security

Yes

Sizes Floor Size Land Size

450m<sup>2</sup> 4,000m<sup>2</sup>

https://www.newpointproperty.co.za