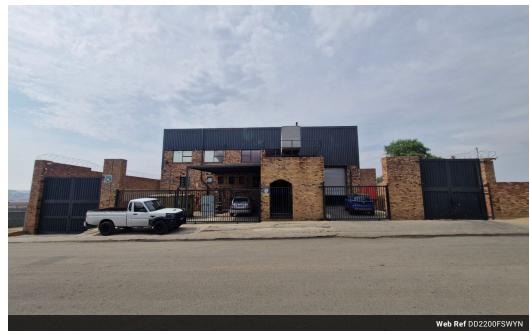

## Standalone Industrial Factory & Warehouse for Sale in Marlboro, Sandton

Discover this versatile standalone industrial property in the heart of Marlboro, Sandton. Perfectly suited for manufacturing, storage, or distribution, the facility boasts a spacious warehouse with excellent height, abundant natural light, and large roller shutter doors for seamless truck access and efficient operations. With a reliable three-phase power supply, this adaptable factory floor meets the needs of a wide range of industrial businesses.

Complementing the warehouse, the property features well-maintained office spaces with air conditioning, meeting rooms, staff amenities, and ample parking. Strategically located with easy access to the M1 and N3 highways, it ensures swift connectivity to Johannesburg's key business hubs. This property offers a prime opportunity for businesses seeking functionality and convenience

## **Features**

Zoning Industrial Interior Exterior Sizes Floor Loading Cap. 10 Tn/m<sup>2</sup> Security Yes Floor Size 2,200m<sup>2</sup> Air Conditioning Yes Land Size 1,500m<sup>2</sup> Power 3 Phase Yes **Building Height** Power Amps 200