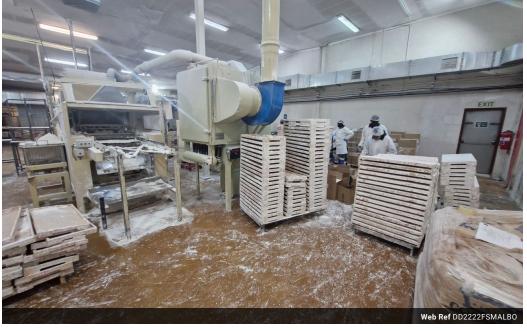

#### VERSATILE industrial warehouse forsale in Sandton

This exceptional food-grade warehouse in Marlboro, Sandton, offers a high-quality facility designed for businesses in the food and pharmaceutical industries. Spanning three stories, the warehouse is equipped with a goods lift for efficient vertical transportation and ISO paneling throughout, ensuring strict hygiene and temperature control standards. The property is designed to support seamless operations with its well-structured layout and compliance with food-grade requirements.

With multiple roller shutter doors providing excellent access for deliveries and dispatch, this facility is ideal for manufacturing, storage, or distribution. The strategic location in Marlboro offers quick access to major routes, including the M1 and N3 highways,