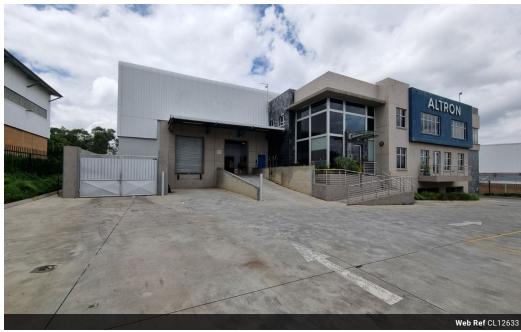

## Premium Industrial Facility in Secure Linbro Park

This expansive warehouse offers exceptional clearance height, abundant natural light, and a powerful 520-amp three-phase power supply—perfect for large-scale industrial operations. A versatile 1,659m² basement provides additional storage or parking space, while two large roller doors and a spacious paved yard ensure seamless logistics and truck maneuverability. With dual entrance gates, two backup generators, and a water tank system, this property is built for uninterrupted operations.

The meticulously maintained office facilities feature a welcoming reception, two boardrooms, open-plan offices, and private workspaces, along with kitchenettes on each level and a separate canteen area. Situated in the sought-after Linbro Park business