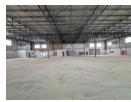

## Premium Industrial Facility in Secure Linbro Park

This expansive warehouse offers exceptional clearance height, abundant natural light, and a powerful 520-amp three-phase power supply—perfect for large-scale industrial operations. A versatile 1,659m² basement provides additional storage or parking space, while two large roller doors and a spacious paved yard ensure seamless logistics and truck maneuverability. With dual entrance gates, two backup generators, and a water tank system, this property is built for uninterrupted operations.