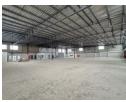

## Premium Industrial Facility in Secure Linbro Park

This expansive warehouse offers exceptional clearance height, abundant natural light, and a powerful 520-amp three-phase power supply—perfect for large-scale industrial operations. A versatile 1,659m² basement provides additional storage or parking space, while two large roller doors and a spacious paved yard ensure seamless logistics and truck maneuverability. With dual entrance gates, two backup generators, and a water tank system, this property is built for uninterrupted operations.