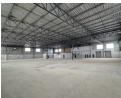

## Premium Industrial Facility in Secure Linbro Park

This expansive warehouse offers exceptional clearance height, abundant natural light, and a powerful 520-amp three-phase power supply—perfect for large-scale industrial operations. A versatile 1,659m² basement provides additional storage or parking space, while two large roller doors and a spacious paved yard ensure seamless logistics and truck maneuverability. With dual entrance gates, two backup generators, and a water tank system, this property is built for uninterrupted operations.