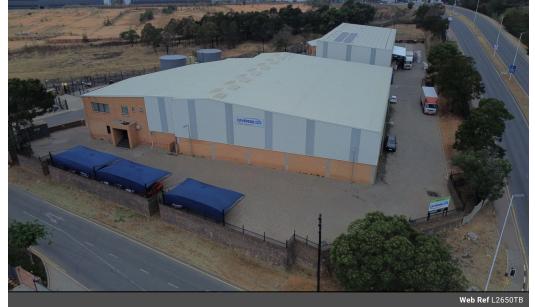

## Warehouse for sale with paved yard and exposure

This property can be bought as an investment or can be bought for an owner occupier who can take occupation 1 September 2025. This well-maintained property in Linbro Park offers 2,655m<sup>2</sup> under roof, consisting of approximately 350m<sup>2</sup> of office space and 2,305m<sup>2</sup> of warehouse area, all situated on a 4,148m<sup>2</sup> erf. The large, paved yard provides easy access for trucks, making it ideal for logistics operations. The warehouse features three large roller doors — two on-grade and one with a dock leveller, making it perfect for loading super links or containers. With excellent height, natural lighting, and 250 amps of 3-phase power, this warehouse is well-suited for a variety of industrial uses.

The property also enjoys great visibility and exposure, being conveniently located just off the N3 highway, providing easy access to