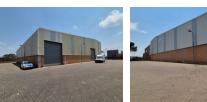

## Warehouse for sale with paved yard and exposure

This property can be bought as an investment or can be bought for an owner occupier who can take occupation 1 September 2025. This well-maintained property in Linbro Park offers 2,655m<sup>2</sup> under roof, consisting of approximately 350m<sup>2</sup> of office space and 2,305m<sup>2</sup> of warehouse area, all situated on a 4,148m<sup>2</sup> erf. The large, paved yard provides easy access for trucks, making it ideal for logistics operations. The warehouse features three large roller doors — two on-grade and one with a dock leveller, making it perfect for loading super links or containers. With excellent height, natural lighting, and 250 amps of 3-phase power, this warehouse is well-suited for a variety of industrial uses.

The property also enjoys great visibility and exposure, being conveniently located just off the N3 highway, providing easy access to