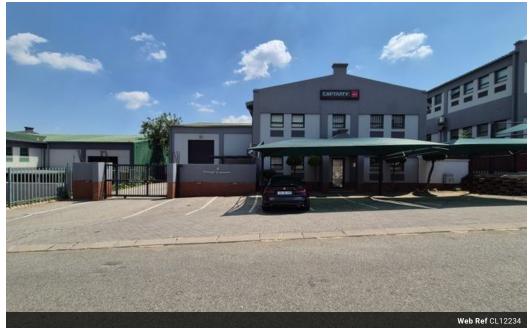

### Prime Industrial Warehouse for Lease in Secure Linbro Business Park

Located in the highly sought-after Linbro Business Park, this property offers a secure and accessible industrial space with 24-hour security and excellent connectivity to the N3 and major routes. The warehouse features impressive height, natural lighting, and 80 amps of 3-phase power, with a large roller door for efficient truck access. The existing racking can be purchased at an additional cost, enhancing operational efficiency.

The well-maintained office space includes a reception area, open-plan layout, boardroom, and breakaway offices, with modern ablutions for staff and visitors. The property also provides ample parking, including undercover bays for staff. This versatile property is ideal for businesses seeking a functional, strategically located warehouse with all the amenities needed for success.