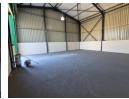

## Modern Industrial Property in Secure Linbro Park - Perfect for Your Business Needs

Discover this freshly updated industrial property, ideally located just off the N3 highway for easy access and excellent visibility. Situated within a secure estate with 24-hour armed security, the property features a private yard, a 5-meter roller door for direct truck access, and 80 amps of three-phase power, making it suitable for a range of industrial uses.

The modernized office space is fully retiled and repainted, offering a contemporary professional atmosphere. With ample bathrooms, a shower for staff, and generous parking for both staff and visitors, this facility combines functionality and comfort. Don't miss the opportunity to secure this prime, well-maintained industrial space in Linbro Park, a highly sought-after location for