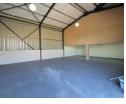

## Modern Industrial Property in Secure Linbro Park - Perfect for Your Business Needs

Discover this freshly updated industrial property, ideally located just off the N3 highway for easy access and excellent visibility. Situated within a secure estate with 24-hour armed security, the property features a private yard, a 5-meter roller door for direct truck access, and 80 amps of three-phase power, making it suitable for a range of industrial uses.

The modernized office space is fully retiled and repainted, offering a contemporary professional atmosphere. With ample bathrooms, a shower for staff, and generous parking for both staff and visitors, this facility combines functionality and comfort. Don't miss the opportunity to secure this prime, well-maintained industrial space in Linbro Park, a highly sought-after location for