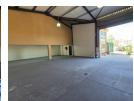

## Modern Industrial Property in Secure Linbro Park - Perfect for Your Business Needs

Discover this freshly updated industrial property, ideally located just off the N3 highway for easy access and excellent visibility. Situated within a secure estate with 24-hour armed security, the property features a private yard, a 5-meter roller door for direct truck access, and 80 amps of three-phase power, making it suitable for a range of industrial uses.

The modernized office space is fully retiled and repainted, offering a contemporary professional atmosphere. With ample bathrooms, a shower for staff, and generous parking for both staff and visitors, this facility combines functionality and comfort. Don't miss the opportunity to secure this prime, well-maintained industrial space in Linbro Park, a highly sought-after location for