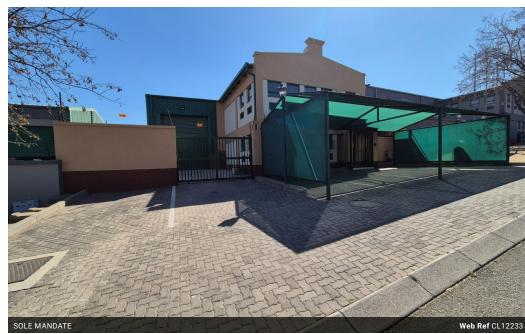

## Modern Industrial Property in Secure Linbro Park - Perfect for Your Business Needs

Discover this freshly updated industrial property, ideally located just off the N3 highway for easy access and excellent visibility. Situated within a secure estate with 24-hour armed security, the property features a private yard, a 5-meter roller door for direct truck access, and 80 amps of three-phase power, making it suitable for a range of industrial uses.

The modernized office space is fully retiled and repainted, offering a contemporary professional atmosphere. With ample bathrooms, a shower for staff, and generous parking for both staff and visitors, this facility combines functionality and comfort. Don't miss the opportunity to secure this prime, well-maintained industrial space in Linbro Park, a highly sought-after location for