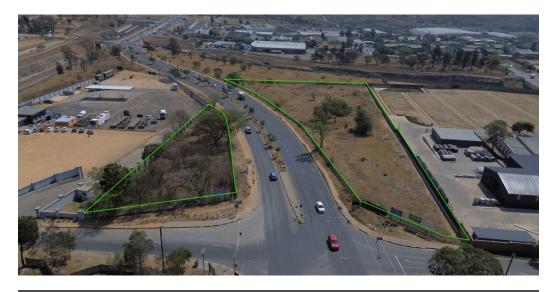

## High-Exposure Industrial Land on Marlboro Road – Linbro Park

Don't miss this exceptional opportunity to acquire prime industrial land in the heart of Linbro Park. Comprising two fully serviced, flat stands of 8,731m² and 2,229m², this high-visibility site on busy Marlboro Road is ideal for warehousing, logistics, or industrial development. With prominent road frontage, your business is guaranteed to attract attention in one of Johannesburg's fastest-growing commercial nodes.

Perfectly located just off the N3 and with easy access to the N1, M1, and R21 highways, the property offers seamless connectivity for efficient operations. Ready for immediate development, this is a rare find for forward-thinking investors or growing businesses