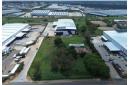

## Prime 17,500m<sup>2</sup> Land in Linbro Park – Perfect for Industrial Development

Take advantage of this exceptional investment opportunity in Linbro Park, Sandton's thriving warehousing and logistics hub. With future industrial zoning in progress, this 17,500m² property is strategically located with easy access to the N3 highway and OR Tambo International Airport, making it perfect for logistics, warehousing, and distribution operations.

As Linbro Park continues to attract leading national and international businesses, this site offers significant potential for industrial development. Positioned near essential infrastructure and established enterprises, this land is a blank canvas ready for transformation into a high-value asset. Secure your investment in one of Sandton's most desirable industrial areas—contact us