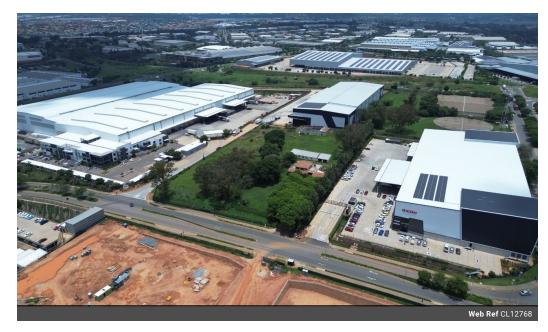

## Prime 17,500m<sup>2</sup> Land in Linbro Park – Perfect for Industrial Development

Take advantage of this exceptional investment opportunity in Linbro Park, Sandton's thriving warehousing and logistics hub. With future industrial zoning in progress, this 17,500m² property is strategically located with easy access to the N3 highway and OR Tambo International Airport, making it perfect for logistics, warehousing, and distribution operations.

As Linbro Park continues to attract leading national and international businesses, this site offers significant potential for industrial development. Positioned near essential infrastructure and established enterprises, this land is a blank canvas ready for transformation into a high-value asset. Secure your investment in one of Sandton's most desirable industrial areas—contact us