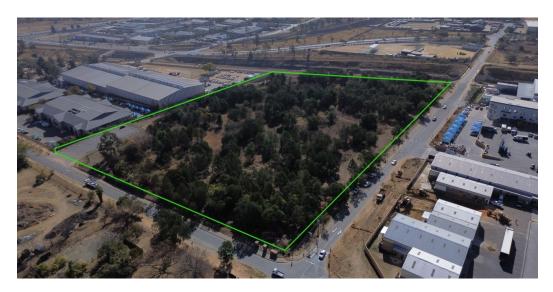

## Prime 43 216m<sup>2</sup> Industrial Land in Linbro Park – Ready for Development

Seize the opportunity to develop in Linbro Park's thriving industrial hub with this expansive 43,216m² zoned and proclaimed site. Perfectly positioned along Marlboro Road and the Gautrain line, this property offers exceptional visibility and accessibility. With direct access to the N3 highway and key transport routes, it's an ideal location for logistics, warehousing, or commercial development. The site is fully fenced and secure, making it ready for immediate construction.

Located within a bustling business community, this land provides an excellent foundation for large-scale industrial operations. Linbro Park's pro-business environment and strong infrastructure create the perfect setting for companies looking to expand their