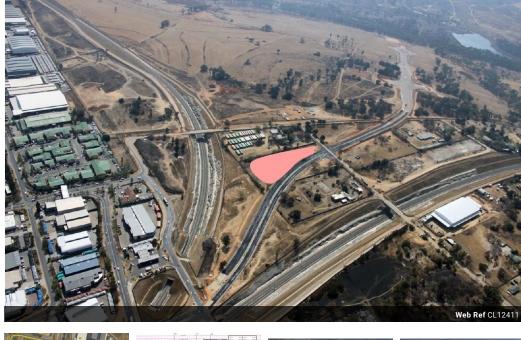

## Prime Development Land in Linbro Park - Ideal for Industrial Use

Seize this rare opportunity to secure prime industrial land in Linbro Park, strategically positioned along the high-traffic Marlboro Road. This flat, fully serviced site consists of 8,731m² and 2,229m², offering the perfect foundation for warehousing, logistics, or industrial development. With exceptional road frontage, the property provides unbeatable visibility, ensuring your business stands out in one of Johannesburg's most dynamic industrial zones.

Located just off the N3 highway and offering quick access to major routes including the N1, M1, and R21, this site is perfectly positioned for efficient distribution and logistics operations. Ready for immediate development, the property streamlines the