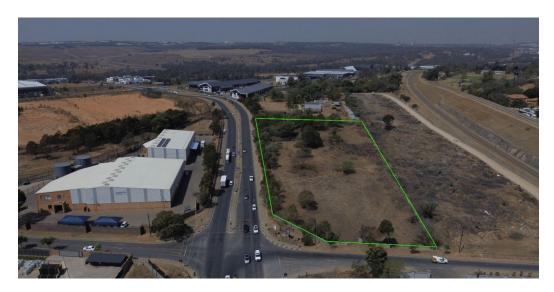

## Prime Industrial Land for Sale in Linbro Park

Unlock the potential of this prime industrial land in Linbro Park, offering unbeatable main road exposure on Marlboro Road. Perfectly suited for warehousing or industrial development, this site provides high visibility and easy access to major routes, including the N3, N1, M1, and R21 highways—making it an ideal location for logistics, distribution, or manufacturing operations.

This flat, fully zoned, and serviced property is ready for immediate development, streamlining the process for investors or owner-occupiers. With its strategic location and excellent infrastructure, this rare opportunity allows businesses to secure a premium