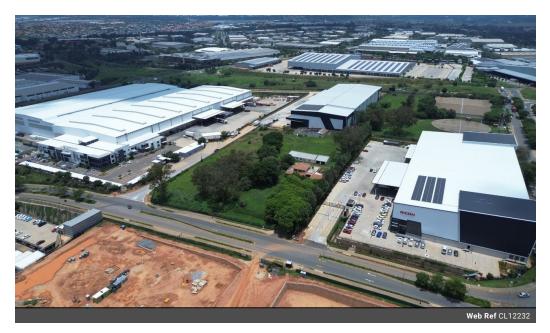

## Prime 17,500m<sup>2</sup> Industrial Land in Linbro Park – A Rare Investment Opportunity

Seize the chance to invest in 17,500m² of prime land in Linbro Park, Sandton's booming warehousing and logistics hub. With future industrial zoning in progress, this strategically located property offers seamless connectivity to the N3 highway and OR Tambo International Airport, making it ideal for logistics, warehousing, and distribution operations.

As Linbro Park continues to attract major national and international businesses, this site presents a rare opportunity for forward-thinking industrial development. Positioned near key infrastructure and established enterprises, this blank canvas is ready to be transformed into a high-value asset. Secure your place in one of Sandton's most sought-after industrial locations—contact us