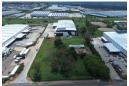

## Prime 17,500m<sup>2</sup> Industrial Land in Linbro Park – A Rare Investment Opportunity

Seize the chance to invest in 17,500m² of prime land in Linbro Park, Sandton's booming warehousing and logistics hub. With future industrial zoning in progress, this strategically located property offers seamless connectivity to the N3 highway and OR Tambo International Airport, making it ideal for logistics, warehousing, and distribution operations.

As Linbro Park continues to attract major national and international businesses, this site presents a rare opportunity for forward-thinking industrial development. Positioned near key infrastructure and established enterprises, this blank canvas is ready to be transformed into a high-value asset. Secure your place in one of Sandton's most sought-after industrial locations—contact us