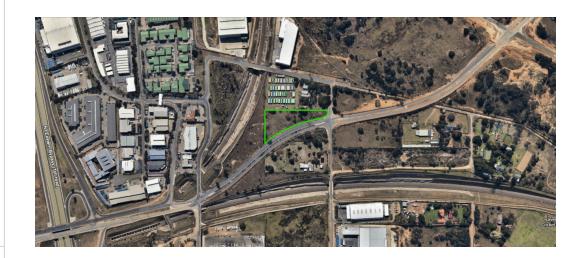

## 8 731sqm Zoned land on Main road in Linbro Park, Sandton

Positioned prominently along Marlboro Road, this exceptional industrial property commands attention with its unparalleled visibility and accessibility, rendering it a prime choice for commercial ventures. Strategically situated for swift access to the N3 freeway and major arterial routes, it stands as the preferred destination for a diverse array of businesses. Currently zoned for industrial use, the property's 60% coverage area has blossomed into a thriving hub for logistics and warehousing enterprises, flourishing within a secure and meticulously managed environment. Augmented by robust security measures, it offers a tranquil setting conducive to seamless daily operations, instilling confidence in all occupants.