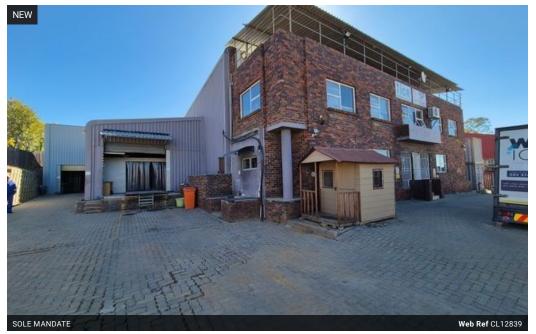

# Versatile Free-Standing Industrial Property For Sale in Marlboro – With Cold Room & Office Space

Positioned in the highly accessible Eastgate Extension/Marlboro area, this 1,624m<sup>2</sup> free-standing industrial property is an ideal investment for owner-occupiers or businesses seeking a strategic base. The warehouse offers excellent height, natural light, and dual roller shutter doors for smooth truck access, along with a 200-amp three-phase power supply. A standout feature is the 370m<sup>2</sup> cold room, which can remain or be removed to suit your needs.

The property includes a clean and functional 336m<sup>2</sup> office component, complete with ablutions and a canteen, creating a comfortable environment for admin and operational staff. Situated between the N3 and M1 highways, this site ensures exceptional connectivity to key commercial nodes. Whether you're expanding or relocating, this flexible space is ready to meet your