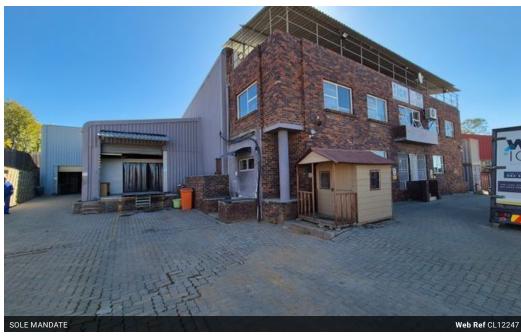

## SOLE MANDATE - Versatile Industrial Property in Eastgate Extension/Marlboro

This free-standing industrial property, available to buy, is perfectly positioned in the sought-after Eastgate Extension/Marlboro area. Featuring a well-designed warehouse with excellent height, abundant natural light, and a robust 200-amp three-phase power supply, this space is ideal for a variety of business operations. A key feature is the 370m² cold room, which can either remain or be removed based on your requirements. Dual roller shutter doors provide easy access to the warehouse, leading into a small paved yard designed for efficient truck loading and offloading.

Complementing the warehouse is a neat and functional 336m² office space, complete with staff ablutions and a canteen for a comfortable working environment. Strategically located between the N3 and M1 highways, this property offers unparalleled access