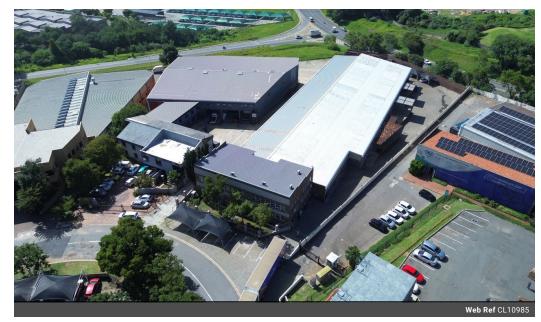

## 3 428m² Neat Warehouse in Eastgate, Sandton

Situated in the highly coveted Eastgate Extension area, this property boasts a prime location with effortless accessibility from main roads and highways. Its strategic positioning ensures not only easy access but also exceptional visibility along neighboring thoroughfares, enhancing overall exposure. Designed with visitor convenience in mind, the property offers ample parking and is fortified with round-the-clock security services. It encompasses both warehouse and office spaces, with particular emphasis on the expansive warehouse area. The office segment features a meticulously maintained reception area, organized offices, and boardroom spaces, complemented by well-appointed ablution and kitchenette facilities. The office space is notable for its double-