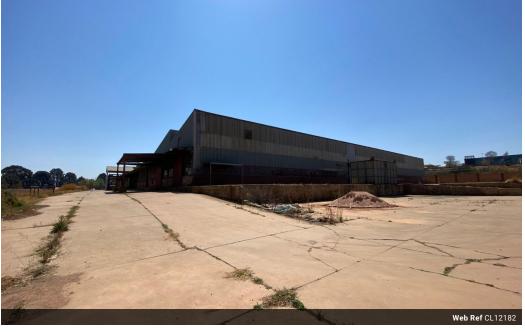

### 13,000m<sup>2</sup> Open Warehouse on 49,900m<sup>2</sup> Stand – Ideal for Large-Scale Operations

This expansive 13,000m<sup>2</sup> warehouse on a massive 49,900m<sup>2</sup> stand offers unparalleled space and flexibility for large-scale storage, manufacturing, or distribution. With a vast open layout, this facility provides ample room for customization or future expansion, ensuring it can adapt to your business's evolving needs.

The property is designed for efficiency and includes a spacious yard for seamless truck and machinery movement, excellent road access, and high roller shutter doors for smooth logistics. Equipped with both a 5-ton and 3-ton crane, it is perfectly suited for heavy lifting and industrial tasks. The 800kVA three-phase power supply ensures uninterrupted operations, making this an exceptional opportunity for businesses needing a high-performance, strategically located industrial space. Contact us today to