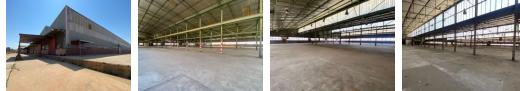

### 13,000m<sup>2</sup> Open Warehouse on 49,900m<sup>2</sup> Stand – Ideal for Large-Scale Operations

This expansive 13,000m<sup>2</sup> warehouse on a massive 49,900m<sup>2</sup> stand offers unparalleled space and flexibility for large-scale storage, manufacturing, or distribution. With a vast open layout, this facility provides ample room for customization or future expansion, ensuring it can adapt to your business's evolving needs.

The property is designed for efficiency and includes a spacious yard for seamless truck and machinery movement, excellent road access, and high roller shutter doors for smooth logistics. Equipped with both a 5-ton and 3-ton crane, it is perfectly suited for heavy lifting and industrial tasks. The 800kVA three-phase power supply ensures uninterrupted operations, making this an exceptional opportunity for businesses needing a high-performance, strategically located industrial space. Contact us today to

#### Interior

Floor Loading Cap. Power 3 Phase 1 Tn/m<sup>2</sup>

Yes

**Sizes** Floor Size Land Size Building Height

13,000m² 49,000m² 4m