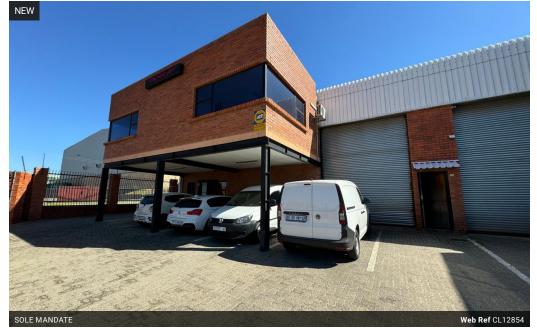

### Immaculate 277m<sup>2</sup> Industrial Unit in Secure Park – Ideal for Small Business Operations

This exceptionally neat 277m<sup>2</sup> industrial unit offers a clean, professional environment in a secure business park—perfect for companies needing a practical, well-maintained workspace. The unit includes tidy offices with a welcoming reception, well-kept ablutions, and an 8m internal height, allowing for ample storage or operational space. A 4.5m roller shutter door ensures smooth access for vehicles and equipment, while three-phase power supports light manufacturing and other industrial needs.

Set within a secure park, the property offers peace of mind and a strong corporate image. With its balance of functionality and presentation, this unit is an ideal solution for businesses looking to move into a clean, secure, and efficient industrial facility.

#### Interior

Floor Loading Cap. Air Conditioning Power 3 Phase 1 Tn/m<sup>2</sup>

Yes

Yes

Sizes Floor Size Land Size Building Height

277m² 277m² 8m

https://www.newpointproperty.co.za