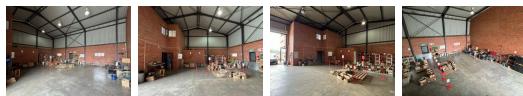

### Immaculate 277m<sup>2</sup> Industrial Unit in Secure Park – Ideal for Small Business Operations

This exceptionally neat 277m<sup>2</sup> industrial unit offers a clean, professional environment in a secure business park—perfect for companies needing a practical, well-maintained workspace. The unit includes tidy offices with a welcoming reception, well-kept ablutions, and an 8m internal height, allowing for ample storage or operational space. A 4.5m roller shutter door ensures smooth access for vehicles and equipment, while three-phase power supports light manufacturing and other industrial needs.

Set within a secure park, the property offers peace of mind and a strong corporate image. With its balance of functionality and presentation, this unit is an ideal solution for businesses looking to move into a clean, secure, and efficient industrial facility.