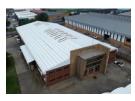

## 2800sqm Warehouse FOR SALE in Stormill

Neat and well-maintained 2,800 sqm warehouse is situated on a generous 6,700 sqm stand, offering excellent exposure along Main Reef Road. Ideal for a variety of industrial operations, the property features ample space, with a high ceiling for efficient storage and operations.

Key features include:

2800 sqm warehouse space on a large 6,700 sqm site

350 amps three-phase power to support heavy-duty operations

Multiple high roller shutter doors, providing easy access for large vehicles and efficient loading/unloading

Good height clearance, offering flexibility for storage and operations

Excellent truck access, ideal for logistics and transport-related activities

This property offers the perfect blend of accessibility, power capacity, and operational efficiency, making it a prime choice for

## **Features**

**Zoning** Industrial

Interior
Floor Loading Cap.
Power 3 Phase
Power Amps

1 Tn/m<sup>2</sup> Yes 350 Sizes Floor Size Land Size Building Height

2,800m<sup>2</sup> 6,700m<sup>2</sup> 6m