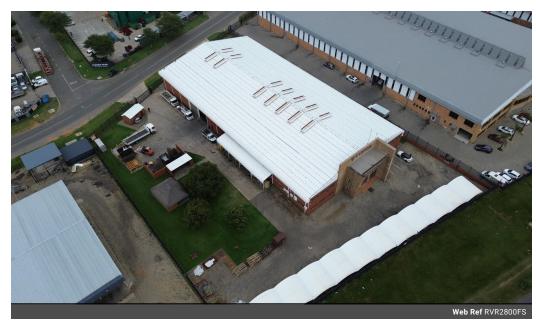

## 2800sqm Warehouse FOR SALE in Stormill

Neat and well-maintained 2,800 sqm warehouse is situated on a generous 6,700 sqm stand, offering excellent exposure along Main Reef Road. Ideal for a variety of industrial operations, the property features ample space, with a high ceiling for efficient storage and operations.

Key features include:

2800 sqm warehouse space on a large 6,700 sqm site

350 amps three-phase power to support heavy-duty operations

Multiple high roller shutter doors, providing easy access for large vehicles and efficient loading/unloading

Good height clearance, offering flexibility for storage and operations

Excellent truck access, ideal for logistics and transport-related activities

This property offers the perfect blend of accessibility, power capacity, and operational efficiency, making it a prime choice for

## **Features**

**Zoning** Industrial

Interior
Floor Loading Cap.
Power 3 Phase
Power Amps

1 Tn/m<sup>2</sup> Yes 350 Sizes Floor Size Land Size Building Height

2,800m<sup>2</sup> 6,700m<sup>2</sup> 6m