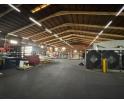

## 2800sqm Warehouse FOR SALE in Stormill

Neat and well-maintained 2,800 sqm warehouse is situated on a generous 6,700 sqm stand, offering excellent exposure along Main Reef Road. Ideal for a variety of industrial operations, the property features ample space, with a high ceiling for efficient storage and operations.

Key features include:

2800 sqm warehouse space on a large 6,700 sqm site

350 amps three-phase power to support heavy-duty operations

Multiple high roller shutter doors, providing easy access for large vehicles and efficient loading/unloading

Good height clearance, offering flexibility for storage and operations

Excellent truck access, ideal for logistics and transport-related activities

This property offers the perfect blend of accessibility, power capacity, and operational efficiency, making it a prime choice for