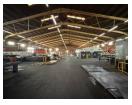

## 2800sqm Warehouse FOR SALE in Stormill

Neat and well-maintained 2,800 sqm warehouse is situated on a generous 6,700 sqm stand, offering excellent exposure along Main Reef Road. Ideal for a variety of industrial operations, the property features ample space, with a high ceiling for efficient storage and operations.

Key features include:

2800 sqm warehouse space on a large 6,700 sqm site

350 amps three-phase power to support heavy-duty operations

Multiple high roller shutter doors, providing easy access for large vehicles and efficient loading/unloading

Good height clearance, offering flexibility for storage and operations

Excellent truck access, ideal for logistics and transport-related activities

This property offers the perfect blend of accessibility, power capacity, and operational efficiency, making it a prime choice for

## **Features**

**Zoning** Industrial

Interior
Floor Loading Cap.
Power 3 Phase
Power Amps

1 Tn/m<sup>2</sup> Yes 350 Sizes Floor Size Land Size Building Height

2,800m<sup>2</sup> 6,700m<sup>2</sup> 6m