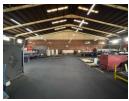

## 2800sqm Warehouse FOR SALE in Stormill

Neat and well-maintained 2,800 sqm warehouse is situated on a generous 6,700 sqm stand, offering excellent exposure along Main Reef Road. Ideal for a variety of industrial operations, the property features ample space, with a high ceiling for efficient storage and operations.

Key features include:

2800 sqm warehouse space on a large 6,700 sqm site

350 amps three-phase power to support heavy-duty operations

Multiple high roller shutter doors, providing easy access for large vehicles and efficient loading/unloading

Good height clearance, offering flexibility for storage and operations

Excellent truck access, ideal for logistics and transport-related activities

This property offers the perfect blend of accessibility, power capacity, and operational efficiency, making it a prime choice for

## **Features**

**Zoning** Industrial

Interior
Floor Loading Cap.
Power 3 Phase
Power Amps

1 Tn/m<sup>2</sup> Yes 350 Sizes Floor Size Land Size Building Height

2,800m<sup>2</sup> 6,700m<sup>2</sup> 6m