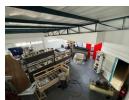

## Versatile 500m<sup>2</sup> Warehouse – Ideal for Business Operations

This well-maintained 500m² warehouse offers a functional and accessible workspace, perfect for a range of industrial and commercial uses. It features multiple office areas, a welcoming reception entrance for clients, and convenient ablution facilities for staff and visitors. The efficient layout ensures a comfortable and productive working environment.

Strategically positioned with excellent road access, this property boasts high visibility for seamless deliveries and customer visits. Equipped with three-phase power, it supports various business operations, from manufacturing to storage. Available for both rent and purchase, this space presents a prime opportunity for businesses looking to establish or expand. Contact us today to arrange