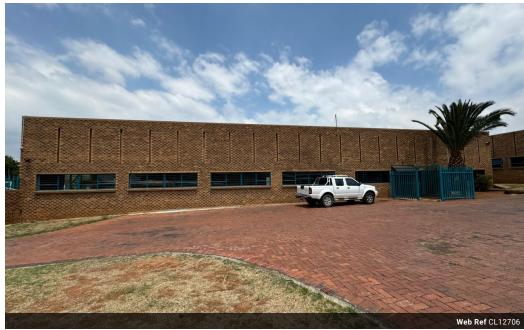

## Versatile 500m<sup>2</sup> Warehouse – Ideal for Business Operations

This well-maintained 500m² warehouse offers a functional and accessible workspace, perfect for a range of industrial and commercial uses. It features multiple office areas, a welcoming reception entrance for clients, and convenient ablution facilities for staff and visitors. The efficient layout ensures a comfortable and productive working environment.

Strategically positioned with excellent road access, this property boasts high visibility for seamless deliveries and customer visits. Equipped with three-phase power, it supports various business operations, from manufacturing to storage. Available for both rent and purchase, this space presents a prime opportunity for businesses looking to establish or expand. Contact us today to arrange