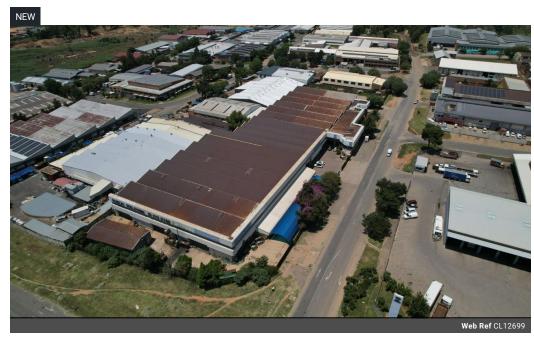

## 8,651m<sup>2</sup> Free-Standing Industrial Facility – Power, Space & Efficiency

This expansive 8,651m² industrial property is built for high-performance operations, offering seamless truck access, multiple roller shutter doors, and two 5-ton cranes for heavy-duty handling. With a powerful 1,500kVA electrical supply and excellent ceiling height, it's ideal for large-scale manufacturing, engineering, or logistics businesses requiring efficiency and flexibility.

Complementing the warehouse is a well-maintained office component, creating a professional workspace for management and administrative teams. Designed to support high-demand industrial processes, this property is a rare opportunity for businesses