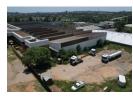

## 8,651m<sup>2</sup> Free-Standing Industrial Facility – Power, Space & Efficiency

This expansive 8,651m² industrial property is built for high-performance operations, offering seamless truck access, multiple roller shutter doors, and two 5-ton cranes for heavy-duty handling. With a powerful 1,500kVA electrical supply and excellent ceiling height, it's ideal for large-scale manufacturing, engineering, or logistics businesses requiring efficiency and flexibility.

Complementing the warehouse is a well-maintained office component, creating a professional workspace for management and administrative teams. Designed to support high-demand industrial processes, this property is a rare opportunity for businesses