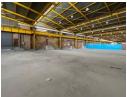

## 8,651m<sup>2</sup> Free-Standing Industrial Facility – Power, Space & Efficiency

This expansive 8,651m² industrial property is built for high-performance operations, offering seamless truck access, multiple roller shutter doors, and two 5-ton cranes for heavy-duty handling. With a powerful 1,500kVA electrical supply and excellent ceiling height, it's ideal for large-scale manufacturing, engineering, or logistics businesses requiring efficiency and flexibility.

Complementing the warehouse is a well-maintained office component, creating a professional workspace for management and administrative teams. Designed to support high-demand industrial processes, this property is a rare opportunity for businesses