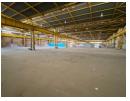

## 8,651m<sup>2</sup> Free-Standing Industrial Facility – Power, Space & Efficiency

This expansive 8,651m² industrial property is built for high-performance operations, offering seamless truck access, multiple roller shutter doors, and two 5-ton cranes for heavy-duty handling. With a powerful 1,500kVA electrical supply and excellent ceiling height, it's ideal for large-scale manufacturing, engineering, or logistics businesses requiring efficiency and flexibility.

## Features

**Zoning** Industrial

Interior

Floor Loading Cap. Power 3 Phase Power Amps 1 Tn/m² Yes 1500 **Sizes** Floor Size

Land Size Building Height 8,651m<sup>2</sup> 13,887m<sup>2</sup>