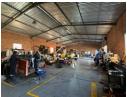

## 684sqm Warehouse FOR SALE in Stormill

684sqm free-standing property located in the thriving Stormill area of Roodepoort. Set on an expansive 2357sqm stand, this property offers ample space for various business ventures. Its strategic location provides excellent visibility and accessibility, making it ideal for both clients and employees.

The interior features multiple office spaces, allowing for seamless operations and collaboration among teams. Each office is designed for comfort and productivity, complemented by well-maintained ablution facilities. This setup ensures that both staff and visitors enjoy a professional environment, fostering a positive work atmosphere.