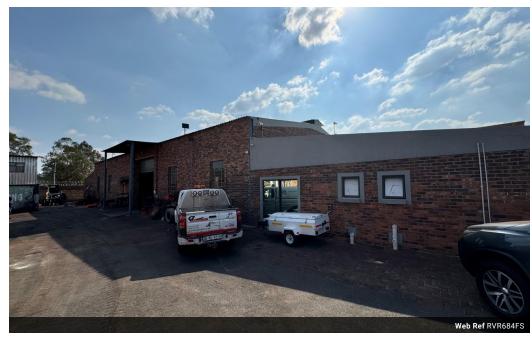

## 684sqm Warehouse FOR SALE in Stormill

684sqm free-standing property located in the thriving Stormill area of Roodepoort. Set on an expansive 2357sqm stand, this property offers ample space for various business ventures. Its strategic location provides excellent visibility and accessibility, making it ideal for both clients and employees.