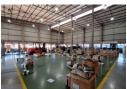

## 3 500sqm Industrial Warehouse in Stormill, Roodepoort

This spacious 3,500m² industrial warehouse offers a versatile solution for a wide range of business operations. The facility is equipped with two motorized roller shutter doors and boasts an impressive 10-meter height to the eaves, providing ample room for storage and efficient workflow. It also features well-appointed office spaces with air conditioning and three-phase power, creating a comfortable and productive work environment.

The property includes convenient amenities such as ample parking bays, bathrooms with change rooms and showers, kitchens, and a canteen to accommodate staff needs. A 1-ton goods lift allows for the smooth movement of materials within the