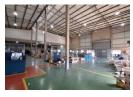

## 3 500sqm Industrial Warehouse in Stormill, Roodepoort

This spacious 3,500m² industrial warehouse offers a versatile solution for a wide range of business operations. The facility is equipped with two motorized roller shutter doors and boasts an impressive 10-meter height to the eaves, providing ample room for storage and efficient workflow. It also features well-appointed office spaces with air conditioning and three-phase power, creating a comfortable and productive work environment.

The property includes convenient amenities such as ample parking bays, bathrooms with change rooms and showers, kitchens, and a canteen to accommodate staff needs. A 1-ton goods lift allows for the smooth movement of materials within the