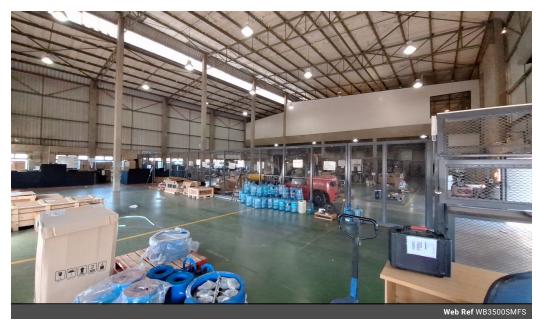

## 3 500sqm Industrial Warehouse in Stormill, Roodepoort

This spacious 3,500m² industrial warehouse offers a versatile solution for a wide range of business operations. The facility is equipped with two motorized roller shutter doors and boasts an impressive 10-meter height to the eaves, providing ample room for storage and efficient workflow. It also features well-appointed office spaces with air conditioning and three-phase power, creating a comfortable and productive work environment.

The property includes convenient amenities such as ample parking bays, bathrooms with change rooms and showers, kitchens, and a canteen to accommodate staff needs. A 1-ton goods lift allows for the smooth movement of materials within the