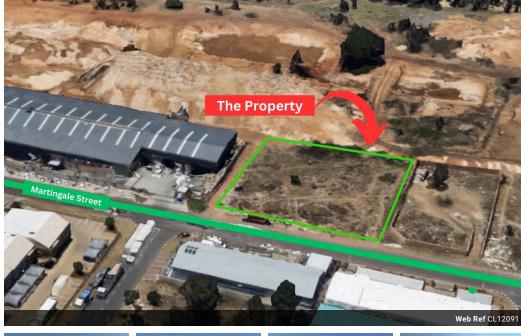

## 2,706m<sup>2</sup> Industrial Land for Sale in Stormill - Prime Development Opportunity

Seize the opportunity to invest in this 2,706m² industrial-zoned land in the highly sought-after Stormill area of Roodepoort. Strategically located near major transport routes, this serviced property offers seamless access for logistics and distribution businesses. Whether you're looking to establish a new operation or expand your existing footprint, this prime location provides a solid foundation for growth.

Ideal for manufacturing, warehousing, or commercial development, the site offers flexible design possibilities to suit your specific business requirements. Surrounded by a thriving industrial community and essential services already in place, this property presents an excellent opportunity to hit the ground running with minimal setup time. Don't miss out on this chance to secure a spot