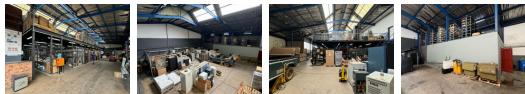

### 1445sqm Warehouse FOR SALE in Robertville

Versatile and well-equipped space ideal for industrial or commercial use. It features a spacious warehouse with essential utilities, secure access, and additional storage options. The property is designed for efficiency and convenience, making it a great choice for businesses looking for a reliable and adaptable space.

- Warehouse Size: 1,445sqm warehouse on a 1,751sqm stand
- Power Supply: 150 amps of three-phase power
- Access: 2 high roller shutter doors for easy loading and unloading
  - Energy Security: Backup generator and solar power system
    Water Supply: Backup water system in place
    Offices: Neat, well-maintained office spaces

#### Interior

Floor Loading Cap. 1 Tn/m<sup>2</sup> Power 3 Phase Yes Power Amps 150

Sizes Floor Size Land Size **Building Height** 

1,445m<sup>2</sup> 1,751m<sup>2</sup> 8m

https://www.newpointproperty.co.za