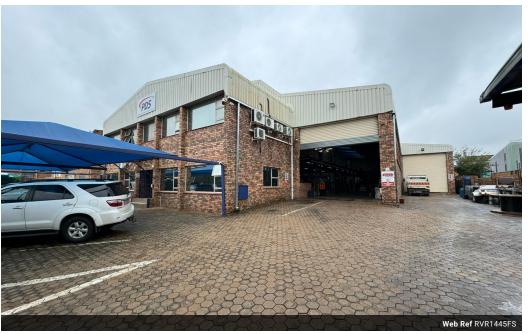

### 1445sqm Warehouse FOR SALE in Robertville

Versatile and well-equipped space ideal for industrial or commercial use. It features a spacious warehouse with essential utilities, secure access, and additional storage options. The property is designed for efficiency and convenience, making it a great choice for businesses looking for a reliable and adaptable space.

- Warehouse Size: 1,445sqm warehouse on a 1,751sqm stand
- Power Supply: 150 amps of three-phase power
- Access: 2 high roller shutter doors for easy loading and unloading
  - Energy Security: Backup generator and solar power system
    Water Supply: Backup water system in place
    Offices: Neat, well-maintained office spaces